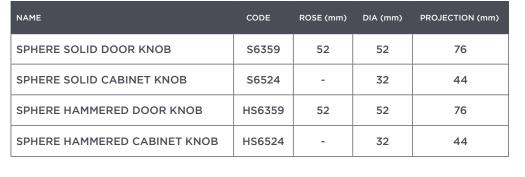

### Solid Door Knob - S6359

### Solid Cabinet Knob - S6524

### Hammered Door Knob - HS6359

#### Hammered Cabinet Knob - HS6524