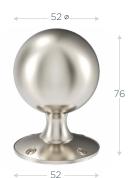

nishes, our Sphere collection promises to add a touch of elegance to any interior space.

The Sphere design is the result of combining modern engineering with traditional brassworking techniques.

The hammered sphere was developed through an engineering innovation that allows us to apply our signature hand hammered finish to a solid ball of brass. Precisely machined raw brass is turned to form a perfect sphere shape. Then, using specialist tools, our skilled team of artisans are able to apply Turnstyle's unique hammering pattern. The result is a completely new silhouette for the Turnstyle solid brass range.

Available as a door and cabinet knob, in our hand patinated living finishes as well as all our plated and polished options.







### SOLID AND HAMMERED

### Solid Door Knob - S6359



### Solid Cabinet Knob - S6524



### **SOLID FINISHES**



### Hammered Door Knob - HS6359



#### Hammered Cabinet Knob - HS6524



# ВС PΝ



### **SOLID HAMMERED FINISHES**