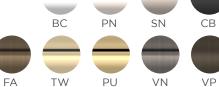

ineering with traditional brassworking techniques.

The hammered sphere was developed through an engineering innovation that allows us to apply our signature hand hammered finish to a solid ball of brass. Precisely machined raw brass is turned to form a perfect sphere shape. Then, using specialist tools, our skilled team of artisans are able to apply Turnstyle's unique hammering pattern. The result is a completely new silhouette for the Turnstyle solid brass range.

Available as a door and cabinet knob, in our hand patinated living finishes as well as all our plated and polished options.







### SOLID AND HAMMERED

### Solid Door Knob - S6359



### Solid Cabinet Knob - S6524



### **SOLID FINISHES**



### Hammered Door Knob - HS6359



#### Hammered Cabinet Knob - HS6524



# ВС PΝ



### **SOLID HAMMERED FINISHES**