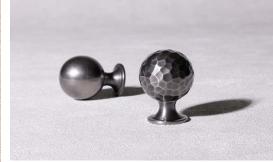

The hammered sphere was developed through an engineering innovation that allows us to apply our signature hand hammered finish to a solid ball of brass. Precisely machined raw brass is turned to form a perfect sphere shape. Then, using specialist tools, our skilled team of artisans are able to apply Turnstyle's unique hammering pattern. The result is a completely new silhouette for the Turnstyle solid brass range.

Available as a door and cabinet knob, in our hand patinated living finishes as well as all our plated and polished options.

### Hammered Door Knob - HS6359

#### Hammered Cabinet Knob - HS6524