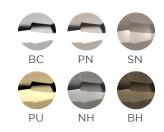

ing techniques.

The hammered sphere was developed through an engineering innovation that allows us to apply our signature hand hammered finish to a solid ball of brass. Precisely machined raw brass is turned to form a perfect sphere shape. Then, using specialist tools, our skilled team of artisans are able to apply Turnstyle's unique hammering pattern. The result is a completely new silhouette for the Turnstyle solid brass range.

Available as a door and cabinet knob, in our hand patinated living finishes as well as all our plated and polished options.







### SOLID AND HAMMERED

### Solid Door Knob - S6359



### Solid Cabinet Knob - S6524



### **SOLID FINISHES**



### Hammered Door Knob - HS6359



#### Hammered Cabinet Knob - HS6524



# ВС PΝ



### **SOLID HAMMERED FINISHES**