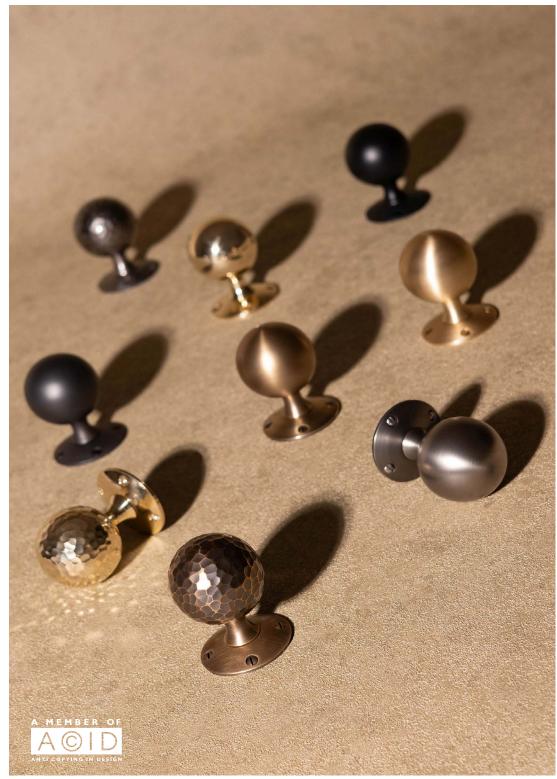

## SPHERE

Whether you prefer the sleek refinement of solid brass or the hand-crafted texture of our hammered finishes, our Sphere collection promises to add a touch of elegance to any interior space.

The Sphere design is the result of combining modern engineering with traditional brassworking techniques.

The hammered sphere was developed through an engineering innovation that allows us to apply our signature hand hammered finish to a solid ball of brass. Precisely machined raw brass is turned to form a perfect sphere shape. Then, using specialist tools, our skilled team of artisans are able to apply Turnstyle's unique hammering pattern. The result is a completely new silhouette for the Turnstyle solid brass range.

Available as a door and cabinet knob, in our hand patinated living finishes as well as all our plated and polished options.