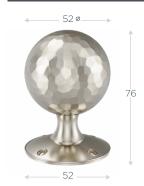

The hammered sphere was developed through an engineering innovation that allows us to apply our signature hand hammered finish to a solid ball of brass. Precisely machined raw brass is turned to form a perfect sphere shape. Then, using specialist tools, our skilled team of artisans are able to apply Turnstyle's unique hammering pattern. The result is a completely new silhouette for the Turnstyle solid brass range.

### Hammered Door Knob - HS6359

### **SOLID HAMMERED FINISHES**