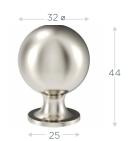

ises to add a touch of elegance to any interior space.

The Sphere design is the result of combining modern engineering with traditional brassworking techniques.

The hammered sphere was developed through an engineering innovation that allows us to apply our signature hand hammered finish to a solid ball of brass. Precisely machined raw brass is turned to form a perfect sphere shape. Then, using specialist tools, our skilled team of artisans are able to apply Turnstyle's unique hammering pattern. The result is a completely new silhouette for the Turnstyle solid brass range.

Available as a door and cabinet knob, in our hand patinated living finishes as well as all our plated and polished options.







### SOLID AND HAMMERED

### Solid Door Knob - S6359



### Solid Cabinet Knob - S6524



### **SOLID FINISHES**



### Hammered Door Knob - HS6359



#### Hammered Cabinet Knob - HS6524



# ВС PΝ



### **SOLID HAMMERED FINISHES**