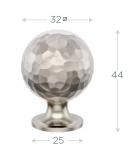

#### Hammered Cabinet Knob - HS6524

The hammered sphere was developed through an engineering innovation that allows us to apply our signature hand hammered finish to a solid ball of brass. Precisely machined raw brass is turned to form a perfect sphere shape. Then, using specialist tools, our skilled team of artisans are able to apply Turnstyle's unique hammering pattern. The result is a completely new silhouette for the Turnstyle solid brass range.