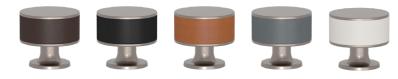

# **STACKED** CABINET KNOBS

The Stacked cabinet knob was designed by Christina Roberts and is available in all of Turnstyle's best-selling Solid, Leather and Amalfine<sup>™</sup> designs and finishes.

The Stacked Cabinet Knob comes in six designs; Labyrinth, Woven, Wire, Faceted, Shagreen and Barrel, as well as material finishes of leather, solid brass and the stunning hammered brass. The creation consists of bold designs, stacked between two slim layers of brass and set on a contemporary rose. Door knobs in the same finishes are also available to co-ordinate with the cabinet knobs.

# LEATHER

## LEATHER FINISHES