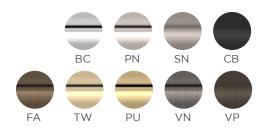

ODEDIA (mm)PROJECTIONSTACKED BARREL - SOLIDS20903432STACKED BARREL - HAMMEREDHS20903432

#### SOLID FINISHES



#### SOLID HAMMERED FINISHES



#### Projection: 32mm



#### Stacked Barrel Hammered - HS2090

<----- 34Ø----->



Projection: 32mm



# AMALFINE



Projection: 32mm

Projection: 32mm

| NAME             | CODE  | DIA (mm) | PROJECTION |  |
|------------------|-------|----------|------------|--|
| STACKED WOVEN    | P5011 | 34       | 32         |  |
| STACKED WIRE     | P5082 | 34       | 32         |  |
| STACKED BARREL   | P5065 | 34       | 32         |  |
| STACKED SHAGREEN | P5098 | 34       | 32         |  |
| STACKED FACETED  | P5050 | 34       | 32         |  |
| STACKED NORTON   | P1189 | 34       | 32         |  |

AMALFINE<sup>™</sup> FINISHES



### METAL FINISHES



# LEATHER



#### Projection: 32mm



| NAME                     | CODE  | DIA (mm) | PROJECTION |
|--------------------------|-------|----------|------------|
| STACKED BARREL - LEATHER | R5065 | 34       | 32         |

## LEATHER FINISHES



#### SOLID FINISHES