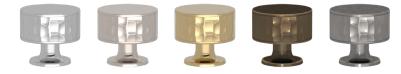

# AMALFINE

Projection: 32mm

Projection: 32mm

| NAME             | CODE  | DIA (mm) | PROJECTION |  |
|------------------|-------|----------|------------|--|
| STACKED WOVEN    | P5011 | 34       | 32         |  |
| STACKED WIRE     | P5082 | 34       | 32         |  |
| STACKED BARREL   | P5065 | 34       | 32         |  |
| STACKED SHAGREEN | P5098 | 34       | 32         |  |
| STACKED FACETED  | P5050 | 34       | 32         |  |
| STACKED NORTON   | P1189 | 34       | 32         |  |

AMALFINE<sup>™</sup> FINISHES