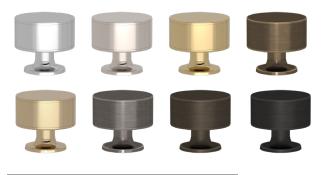

as material finishes of leather, solid brass and the stunning hammered brass. The creation consists of bold designs, stacked between two slim layers of brass and set on a contemporary rose. Door knobs in the same finishes are also available to co-ordinate with the cabinet knobs.

Each of the designs are available in over 54 combinations of materials and finishes, allowing for the perfect fit within an interior design.





# SOLID AND HAMMERED

| Stacked Barrel Solid - S2090 |    |  |  |
|------------------------------|----|--|--|
| <b>∢</b> 34Ø►                |    |  |  |
|                              | 32 |  |  |

# NAMECODEDIA (mm)PROJECTIONSTACKED BARREL - SOLIDS20903432STACKED BARREL - HAMMEREDHS20903432

#### SOLID FINISHES



#### SOLID HAMMERED FINISHES



#### Projection: 32mm



#### Stacked Barrel Hammered - HS2090

<----- 34Ø----->



Projection: 32mm



# AMALFINE



Projection: 32mm

Projection: 32mm

| NAME             | CODE  | DIA (mm) | PROJECTION |  |
|------------------|-------|----------|------------|--|
| STACKED WOVEN    | P5011 | 34       | 32         |  |
| STACKED WIRE     | P5082 | 34       | 32         |  |
| STACKED BARREL   | P5065 | 34       | 32         |  |
| STACKED SHAGREEN | P5098 | 34       | 32         |  |
| STACKED FACETED  | P5050 | 34       | 32         |  |
| STACKED NORTON   | P1189 | 34       | 32         |  |

AMALFINE<sup>™</sup> FINISHES



### METAL FINISHES



# LEATHER



#### Projection: 32mm



| NAME                     | CODE  | DIA (mm) | PROJECTION |
|--------------------------|-------|----------|------------|
| STA