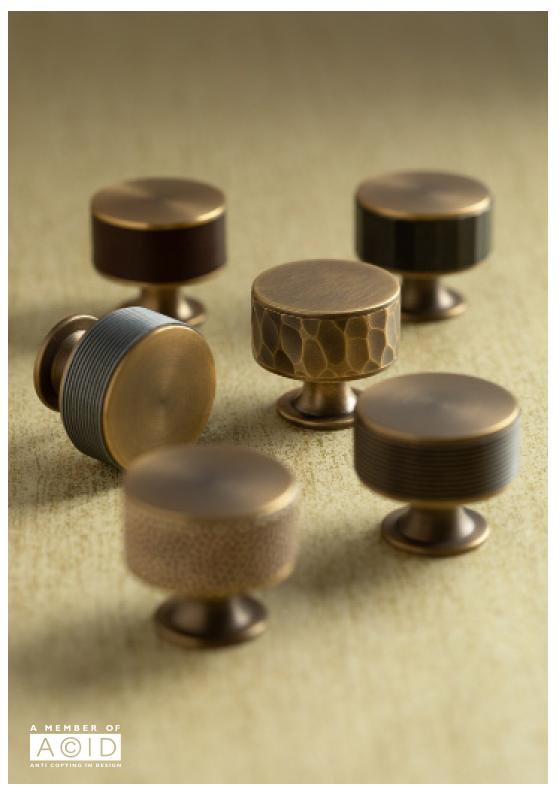

# **STACKED** CABINET KNOBS

The Stacked cabinet knob was designed by Christina Roberts and is available in all of Turnstyle's best-selling Solid, Leather and Amalfine<sup>™</sup> designs and finishes.

The Stacked Cabinet Knob comes in six designs; Labyrinth, Woven, Wire, Faceted, Shagreen and Barrel, as well as material finishes of leather, solid brass and the stunning hammered brass. The creation consists of bold designs, stacked between two slim layers of brass and set on a contemporary rose. Door knobs in the same finishes are also available to co-ordinate with the cabinet knobs.

Each of the designs are available in over 54 combinations of materials and finishes, allowing for the perfect fit within an interior design.

# SOLID AND HAMMERED

| Stacked Barrel Solid - S2090 |    |  |  |
|------------------------------|----|--|--|
| <b>∢</b> 34Ø►                |    |  |  |
|                              | 32 |  |  |

# NAMECODEDIA (mm)PROJECTIONSTACKED BARREL - SOLIDS20903432STACKED BARREL - HAMMEREDHS20903432