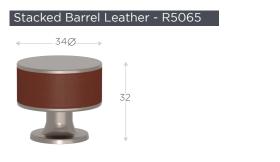

#### Projection: 32mm

| NAME                     | CODE  | DIA (mm) | PROJECTION |
|--------------------------|-------|----------|------------|
| STACKED BARREL - LEATHER | R5065 | 34       | 32         |