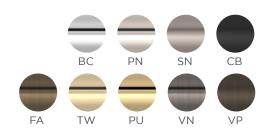

tion: 32mm

Projection: 32mm

| NAME             | CODE  | DIA (mm) | PROJECTION |  |
|------------------|-------|----------|------------|--|
| STACKED WOVEN    | P5011 | 34       | 32         |  |
| STACKED WIRE     | P5082 | 34       | 32         |  |
| STACKED BARREL   | P5065 | 34       | 32         |  |
| STACKED SHAGREEN | P5098 | 34       | 32         |  |
| STACKED FACETED  | P5050 | 34       | 32         |  |
| STACKED NORTON   | P1189 | 34       | 32         |  |

AMALFINE<sup>™</sup> FINISHES



### METAL FINISHES



# LEATHER



#### Projection: 32mm



| NAME                     | CODE  | DIA (mm) | PROJECTION |
|--------------------------|-------|----------|------------|
| STACKED BARREL - LEATHER | R5065 | 34       | 32         |

## LEATHER FINISHES



#### SOLID FINISHES