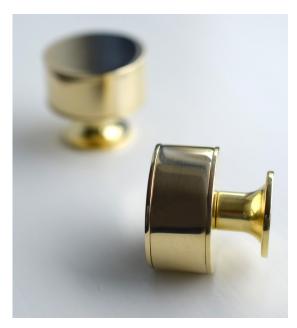

# SOLID AND HAMMERED

| Stacked Barrel Solid - S2090 |    |  |  |
|------------------------------|----|--|--|
| <b>∢</b> 34Ø►                |    |  |  |
|                              | 32 |  |  |

# NAMECODEDIA (mm)PROJECTIONSTACKED BARREL - SOLIDS20903432STACKED BARREL - HAMMEREDHS20903432

#### Projection: 32mm