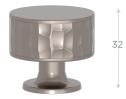

# SOLID AND HAMMERED

| Stacked Barrel Solid - S2090 |    |  |  |
|------------------------------|----|--|--|
| <b>∢</b> 34Ø►                |    |  |  |
|                              | 32 |  |  |

# NAMECODEDIA (mm)PROJECTIONSTACKED BARREL - SOLIDS20903432STACKED BARREL - HAMMEREDHS20903432

#### Projection: 32mm