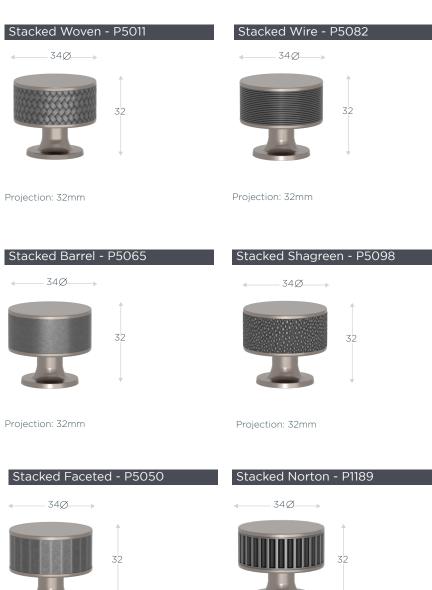

# AMALFINE

Projection: 32mm

Projection: 32mm

| NAME             | CODE  | DIA (mm) | PROJECTION |  |
|------------------|-------|----------|------------|--|
| STACKED WOVEN    | P5011 | 34       | 32         |  |
| STACKED WIRE     | P5082 | 34       | 32         |  |
| STACKED BARREL   | P5065 | 34       | 32         |  |
| STACKED SHAGREEN | P5098 | 34       | 32         |  |
| STACKED FACETED  | P5050 | 34       | 32         |  |
| STACKED NORTON   | P1189 | 34       | 32         |  |