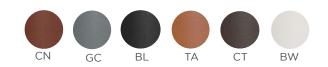

# AMALFINE



Projection: 32mm

Projection: 32mm

| NAME             | CODE  | DIA (mm) | PROJECTION |  |
|------------------|-------|----------|------------|--|
| STACKED WOVEN    | P5011 | 34       | 32         |  |
| STACKED WIRE     | P5082 | 34       | 32         |  |
| STACKED BARREL   | P5065 | 34       | 32         |  |
| STACKED SHAGREEN | P5098 | 34       | 32         |  |
| STACKED FACETED  | P5050 | 34       | 32         |  |
| STACKED NORTON   | P1189 | 34       | 32         |  |

AMALFINE<sup>™</sup> FINISHES



### METAL FINISHES



# LEATHER



#### Projection: 32mm



| NAME                     | CODE  | DIA (mm) | PROJECTION |
|--------------------------|-------|----------|------------|
| STACKED BARREL - LEATHER | R5065 | 34       | 32         |

## LEATHER FINISHES



#### SOLID FINISHES