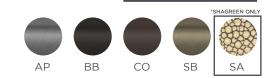

| 32 |  |  |

# NAMECODEDIA (mm)PROJECTIONSTACKED BARREL - SOLIDS20903432STACKED BARREL - HAMMEREDHS20903432

#### SOLID FINISHES



#### SOLID HAMMERED FINISHES



#### Projection: 32mm



#### Stacked Barrel Hammered - HS2090

<----- 34Ø----->



Projection: 32mm



# AMALFINE



Projection: 32mm

Projection: 32mm

| NAME             | CODE  | DIA (mm) | PROJECTION |  |
|------------------|-------|----------|------------|--|
| STACKED WOVEN    | P5011 | 34       | 32         |  |
| STACKED WIRE     | P5082 | 34       | 32         |  |
| STACKED BARREL   | P5065 | 34       | 32         |  |
| STACKED SHAGREEN | P5098 | 34       | 32         |  |
| STACKED FACETED  | P5050 | 34       | 32         |  |
| STACKED NORTON   | P1189 | 34       | 32         |  |

AMALFINE<sup>™</sup> FINISHES



### METAL FINISHES



# LEATHER



#### Projection: 32mm



| NAME                     | CODE  | DIA (mm) | PROJECTION |
|--------------------------|-------|----------|------------|
| STACKED BARREL - LEATHER | R5065 | 34       | 32         |

## LEATHER FINISHES



#### SOLID FINISHES