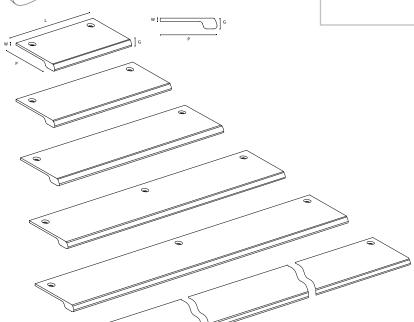

Supplied with slotted screws in matching finishes, add an industrial feature to finish off the look. We offer five standard sizes, 50mm, 100mm, 150mm, 200mm and 300mm. However, to allow further customisation we are now offering a 'made to measure' service up to 1 metre.

## SONAR CABINET HANDLE - S1102

| NAME                       | CODE  | LENGTH  | DIMENSIONS (MM)<br>NGTH PROJECTION WIDTH GRIP |   |    |
|----------------------------|-------|---------|-----------------------------------------------|---|----|
| SONAR CABINET PULL - 50mm  | S1102 | 50      | 53                                            | 3 | 10 |
| SONAR CABINET PULL - 100mm | S1102 | 100     | 53                                            | 3 | 10 |
| SONAR CABINET PULL - 150mm | S1102 | 150     | 53                                            | 3 | 10 |
| SONAR CABINET PULL - 200mm | S1102 | 200     | 53                                            | 3 | 10 |
| SONAR CABINET PULL - 300mm | S1102 | 300     | 53                                            | 3 | 10 |
| MADE TO MEASURE*           | -     | 51-1000 | 53                                            | 3 | 10 |

## 5 stock lengths