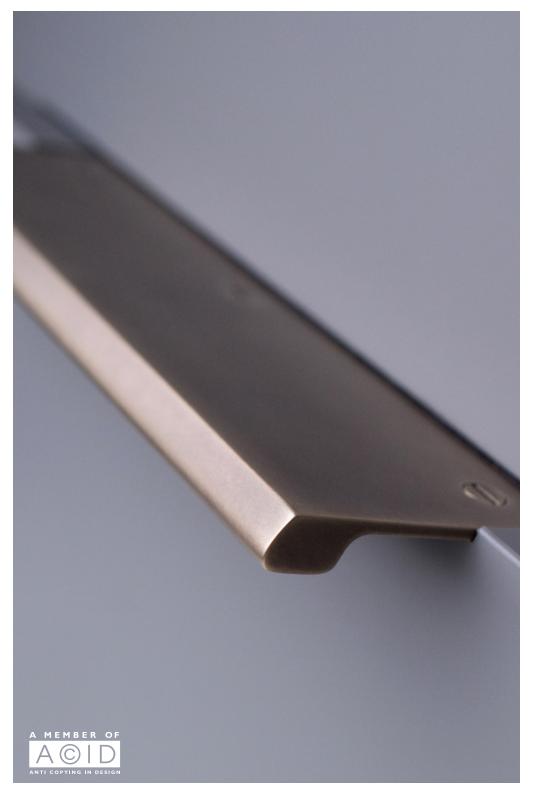

## SONAR EDGE PULL

Our latest range of flush fitted cabinet pulls, designed by Christina Roberts, are inspired by both sound and movement. As the name suggests, sonar is a pulse used for detecting and measuring, which was the perfect name for this beautiful, sleek pull handle.

Christina created a statement lip edge pull, by increasing the size for both practical and visual purposes. The shape and edge were paramount in the design and took many attempts to perfect. Her aim was to ensure the handle could be used throughout projects, but especially in a busy working kitchen, where grip for movement is particularly important.

The pull is designed to sit flush within a door or drawer edge, creating a surface for our finishes to radiate across. With nine different solid living and plated metal finishes, the pull can fit perfectly within most interior projects. Due to their asymmetrical form, they would also look particularly good when used in pairs on double doors, side by side.