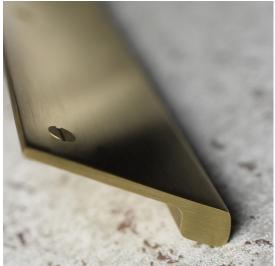

The pull is designed to sit flush within a door or drawer edge, creating a surface for our finishes to radiate across. With nine different solid living and plated metal finishes, the pull can fit perfectly within most interior projects. Due to their asymmetrical form, they would also look particularly good when used in pairs on double doors, side by side.

The solid brass is impressively heavy weighted, which furthermore adds to the quality. Our living finishes are designed to change and develop over time and with use. This aging process can transform the finish and intensify the look. Brass components are polished and then treated using several different techniques to change the surface, either by accelerated aging, as with Vintage and Burnished finishes, or brushing as with our Satin Brass.