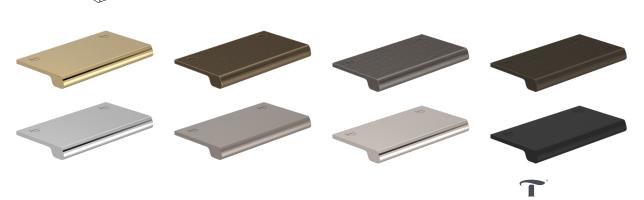

## SONAR EDGE PULL

Our latest range of flush fitted cabinet pulls, designed by Christina Roberts, are inspired by both sound and movement. As the name suggests, sonar is a pulse used for detecting and measuring, which was the perfect name for this beautiful, sleek pull handle.

Christina created a statement lip edge pull, by increasing the size for both practical and visual purposes. The shape and edge were paramount in the design and took many attempts to perfect. Her aim was to ensure the handle could be used throughout projects, but especially in a busy working kitchen, where grip for movement is particularly important.

The pull is designed to sit flush within a door or drawer edge, creating a surface for our finishes to radiate across. With nine different solid living and plated metal finishes, the pull can fit perfectly within most interior projects. Due to their asymmetrical form, they would also look particularly good when used in pairs on double doors, side by side.