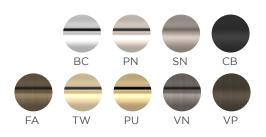

The pull is designed to sit flush within a door or drawer edge, creating a surface for our finishes to radiate across. With nine different solid living and plated metal finishes, the pull can fit perfectly within most interior projects. Due to their asymmetrical form, they would also look particularly good when used in pairs on double doors, side by side.

The solid brass is impressively heavy weighted, which furthermore adds to the quality. Our living finishes are designed to change and develop over time and with use. This aging process can transform the finish and intensify the look. Brass components are polished and then treated using several different techniques to change the surface, either by accelerated aging, as with Vintage and Burnished finishes, or brushing as with our Satin Brass.

## METAL FINISHES

MADE TO MEASURE SERVICE AVAILABLE

<sup>\*</sup>Made to measure service from 51 to 1000mm. Contact sales@turnstyledesigns.com for details.