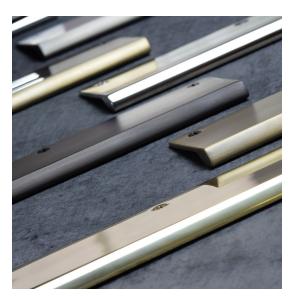

The pull is designed to sit flush within a door or drawer edge, creating a surface for our finishes to radiate across. With nine different solid living and plated metal finishes, the pull can fit perfectly within most interior projects. Due to their asymmetrical form, they would also look particularly good when used in pairs on double doors, side by side.

The solid brass is impressively heavy weighted, which furthermore adds to the quality. Our living finishes are designed to change and develop over time and with use. This aging process can transform the finish and intensify the look. Brass components are polished and then treated using several different techniques to change the surface, either by accelerated aging, as with Vintage and Burnished finishes, or brushing as with our Satin Brass.

## METAL FINISHES

MADE TO MEASURE SERVICE AVAILABLE

<sup>\*</sup>Made to measure service from 51 to 1000mm. Contact sales@turnstyledesigns.com for details.