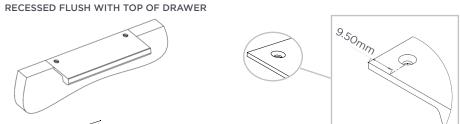

Christina created a statement lip edge pull, by increasing the size for both practical and visual purposes. The shape and edge were paramount in the design and took many attempts to perfect. Her aim was to ensure the handle could be used throughout projects, but especially in a busy working kitchen, where grip for movement is particularly important.

The pull is designed to sit flush within a door or drawer edge, creating a surface for our finishes to radiate across. With nine different solid living and plated metal finishes, the pull can fit perfectly within most interior projects. Due to their asymmetrical form, they would also look particularly good when used in pairs on double doors, side by side.

## SONAR CABINET HANDLE - S1102

| NAME                       | CODE  | LENGTH  | DIMENSIONS (MM)<br>NGTH PROJECTION WIDTH GRIP |   |    |
|----------------------------|-------|---------|-----------------------------------------------|---|----|
| SONAR CABINET PULL - 50mm  | S1102 | 50      | 53                                            | 3 | 10 |
| SONAR CABINET PULL - 100mm | S1102 | 100     | 53                                            | 3 | 10 |
| SONAR CABINET PULL - 150mm | S1102 | 150     | 53                                            | 3 | 10 |
| SONAR CABINET PULL - 200mm | S1102 | 200     | 53                                            | 3 | 10 |
| SONAR CABINET PULL - 300mm | S1102 | 300     | 53                                            | 3 | 10 |
| MADE TO MEASURE*           | -     | 51-1000 | 53                                            | 3 | 10 |