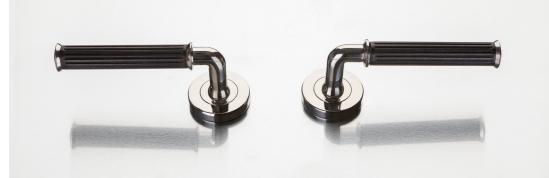

# NORTON

Designed by Christina Roberts, these oversized, bold door levers were inspired by the classic Great British Motorbikes of the 1950s.

The Norton design has a heavily grooved grip, creating a tactile feel, much like grabbing the handle of a motorbike. The design is set on our Pipe door lever shaft and comes in four different Amalfine™ finishes, as well as Solid Brass. There is also a door pull, knob and cabinet knob available to fully complete the look.

Detailed with complimentary classically lined caps and collars, this design is both bold and robust, making the perfect statement piece, available in 45 different finish and material combinations.







#### **AMALFINE**

#### Lever Handle - QA2020



Projection: 65mm | 58mm Round Rose

### Norton Pull Handle - QA4802



| NAME                            | CODE   |
|---------------------------------|--------|
| LEVER HANDLE ON 58mm ROUND ROSE | QA2020 |
| STACKED DOOR KNOB               | P1700  |
| STACKED CABINET KNOB            | P1189  |
| 16MM CABINET PULL               | QA3909 |
| 16MM CABINET PULL               | QA3909 |

See website for full dimensions and specification details

Contact Turnstyle Sales Department for Latch and Mortise Lock Options

### Door Knob - P1700





#### 16mm Cab D Handle - QA3909



Cabinet Knob - P1189









### METAL FINISHES



### SOLID

### Solid Lever Handle - QS2020



Projection: 65mm | 58mm Round Rose

| NAME