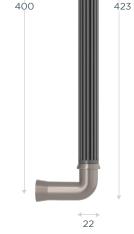

### Norton Pull Handle - QA4802

| NAME                            | CODE   |
|---------------------------------|--------|
| LEVER HANDLE ON 58mm ROUND ROSE | QA2020 |
| STACKED DOOR KNOB               | P1700  |
| STACKED CABINET KNOB            | P1189  |
| 16MM CABINET PULL               | QA3909 |
| 16MM CABINET PULL               | QA3909 |