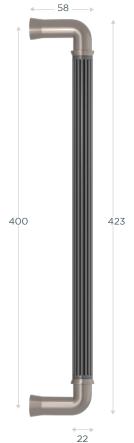

### Norton Pull Handle - QA4802

| NAME                            | CODE   |
|---------------------------------|--------|
| LEVER HANDLE ON 58mm ROUND ROSE | QA2020 |
| STACKED DOOR KNOB               | P1700  |
| STACKED CABINET KNOB            | P1189  |
| 16MM CABINET PULL               | QA3909 |
| 16MM CABINET PULL               | QA3909 |