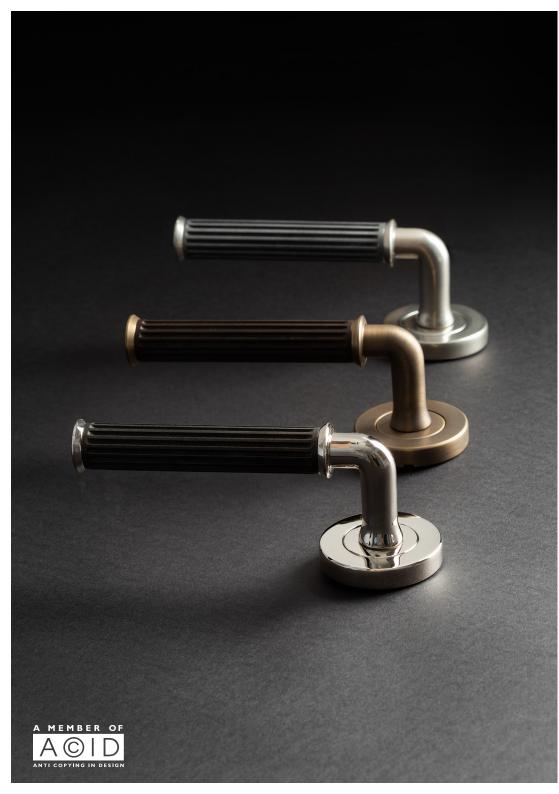

# NORTON

Designed by Christina Roberts, these oversized, bold door levers were inspired by the classic Great British Motorbikes of the 1950s.

The Norton design has a heavily grooved grip, creating a tactile feel, much like grabbing the handle of a motorbike. The design is set on our Pipe door lever shaft and comes in four different Amalfine™ finishes, as well as Solid Brass. There is also a door pull, knob and cabinet knob available to fully complete the look.

Detailed with complimentary classically lined caps and collars, this design is both bold and robust, making the perfect statement piece, available in 45 different finish and material combinations.