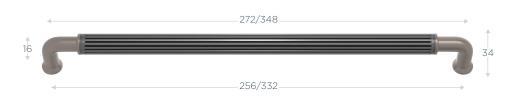

### Norton Pull Handle - QA4802

| NAME                            | CODE   |
|---------------------------------|--------|
| LEVER HANDLE ON 58mm ROUND ROSE | QA2020 |
| STACKED DOOR KNOB               | P1700  |
| STACKED CABINET KNOB            | P1189  |
| 16MM CABINET PULL               | QA3909 |
| 16MM CABINET PULL               | QA3909 |

#### 16mm Cab D Handle - QA3909

Cabinet Knob - P1189