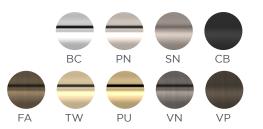

| P1189  |
| 16MM CABINET PULL               | QA3909 |
| 16MM CABINET PULL               | QA3909 |

See website for full dimensions and specification details

Contact Turnstyle Sales Department for Latch and Mortise Lock Options

### Door Knob - P1700





#### 16mm Cab D Handle - QA3909



Cabinet Knob - P1189









### METAL FINISHES



### SOLID

### Solid Lever Handle - QS2020



Projection: 65mm | 58mm Round Rose

| NAME                            | CODE   | QTY   |
|---------------------------------|--------|-------|
| LEVER HANDLE ON 58mm ROUND ROSE | QS2020 | PAIR  |
| BITE ON 58MM ROUND ROSE         | S8400  | P/SET |

See website for full dimensions and specification details

Contact Turnstyle Sales Department for Latch and Mortise Lock Options

### METAL FINISHES



**ACCESSORIES** 

## BITE ON 58MM FLAT ROSE - S8400