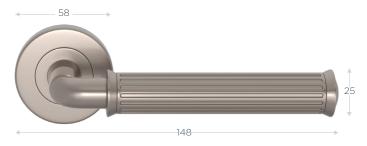

#### Lever Handle - QA2020

Projection: 65mm | 58mm Round Rose

### Solid Lever Handle - QS2020

Projection: 65mm | 58mm Round Rose

| NAME                            | CODE   | QTY   |
|---------------------------------|--------|-------|
| LEVER HANDLE ON 58mm ROUND ROSE | QS2020 | PAIR  |
| BITE ON 58MM ROUND ROSE         | S8400  | P/SET |