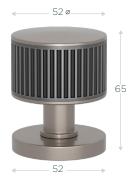

look.

Detailed with complimentary classically lined caps and collars, this design is both bold and robust, making the perfect statement piece, available in 45 different finish and material combinations.







#### **AMALFINE**

#### Lever Handle - QA2020



Projection: 65mm | 58mm Round Rose

### Norton Pull Handle - QA4802



| NAME                            | CODE   |
|---------------------------------|--------|
| LEVER HANDLE ON 58mm ROUND ROSE | QA2020 |
| STACKED DOOR KNOB               | P1700  |
| STACKED CABINET KNOB            | P1189  |
| 16MM CABINET PULL               | QA3909 |
| 16MM CABINET PULL               | QA3909 |

See website for full dimensions and specification details

Contact Turnstyle Sales Department for Latch and Mortise Lock Options

### Door Knob - P1700





#### 16mm Cab D Handle - QA3909



Cabinet Knob - P1189









### METAL FINISHES



### SOLID

### Solid Lever Handle - QS2020



Projection: 65mm | 58mm Round Rose

| NAME                            | CODE   | QTY   |
|---------------------------------|--------|-------|
| LEVER HANDLE ON 58mm ROUND ROSE | QS2020 | PAIR  |
| BITE ON 58MM ROUND ROSE         | S8400  | P/SET |

See website for full dimensions and specification details

Contact Turnstyle Sales Department for Latch and Mortise Lock Options

### METAL FINISHES



**ACCESSORIES** 

## BITE ON 58MM FLAT ROSE - S8400