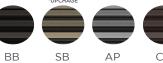

rs, this design is both bold and robust, making the perfect statement piece, available in 45 different finish and material combinations.







#### **AMALFINE**

#### Lever Handle - QA2020



Projection: 65mm | 58mm Round Rose

### Norton Pull Handle - QA4802



| NAME                            | CODE   |
|---------------------------------|--------|
| LEVER HANDLE ON 58mm ROUND ROSE | QA2020 |
| STACKED DOOR KNOB               | P1700  |
| STACKED CABINET KNOB            | P1189  |
| 16MM CABINET PULL               | QA3909 |
| 16MM CABINET PULL               | QA3909 |

See website for full dimensions and specification details

Contact Turnstyle Sales Department for Latch and Mortise Lock Options

### Door Knob - P1700





#### 16mm Cab D Handle - QA3909



Cabinet Knob - P1189









### METAL FINISHES



### SOLID

### Solid Lever Handle - QS2020



Projection: 65mm | 58mm Round Rose

| NAME                            | CODE   | QTY   |
|---------------------------------|--------|-------|
| LEVER HANDLE ON 58mm ROUND ROSE | QS2020 | PAIR  |
| BITE ON 58MM ROUND ROSE         | S8400  | P/SET |

See website for full dimensions and specification details

Contact Turnstyle Sales Department for Latch and Mortise Lock Options

### METAL FINISHES



**ACCESSORIES** 

## BITE ON 58MM FLAT ROSE - S8400