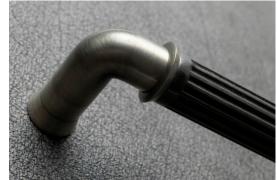

# NORTON

Designed by Christina Roberts, these oversized, bold door levers were inspired by the classic Great British Motorbikes of the 1950s.

The Norton design has a heavily grooved grip, creating a tactile feel, much like grabbing the handle of a motorbike. The design is set on our Pipe door lever shaft and comes in four different Amalfine™ finishes, as well as Solid Brass. There is also a door pull, knob and cabinet knob available to fully complete the look.