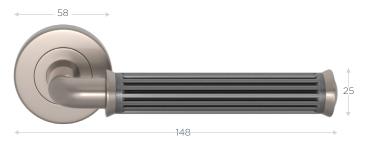

# NORTON

Designed by Christina Roberts, these oversized, bold door levers were inspired by the classic Great British Motorbikes of the 1950s.

The Norton design has a heavily grooved grip, creating a tactile feel, much like grabbing the handle of a motorbike. The design is set on our Pipe door lever shaft and comes in four different Amalfine™ finishes, as well as Solid Brass. There is also a door pull, knob and cabinet knob available to fully complete the look.

Detailed with complimentary classically lined caps and collars, this design is both bold and robust, making the perfect statement piece, available in 45 different finish and material combinations.







#### **AMALFINE**

#### Lever Handle - QA2020



Projection: 65mm | 58mm Round Rose

### Norton Pull Handle - QA4802



| NAME                            | CODE   |
|---------------------------------|--------|
| LEVER HANDLE ON 58mm ROUND ROSE | QA2020 |
| STACKED DOOR KNOB               | P1700  |
| STACKED CABINET KNOB            | P1189  |
| 16MM CABINET PULL               | QA3909 |
| 16MM CABINET PULL               | QA3909 |

See website for full dimensions and specification details

Contact Turnstyle Sales Department for Latch and Mortise Lock Options

### Door Knob - P1700





#### 16mm Cab D Handle - QA3909



Cabinet Knob - P1189









### METAL FINISHES



### SOLID

### Solid Lever Handle - QS2020



Projection: 65mm | 58mm Round Rose

| NAME                            | CODE   | QTY   |
|-------------------------------