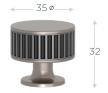

assically lined caps and collars, this design is both bold and robust, making the perfect statement piece, available in 45 different finish and material combinations.







#### **AMALFINE**

#### Lever Handle - QA2020



Projection: 65mm | 58mm Round Rose

### Norton Pull Handle - QA4802



| NAME                            | CODE   |
|---------------------------------|--------|
| LEVER HANDLE ON 58mm ROUND ROSE | QA2020 |
| STACKED DOOR KNOB               | P1700  |
| STACKED CABINET KNOB            | P1189  |
| 16MM CABINET PULL               | QA3909 |
| 16MM CABINET PULL               | QA3909 |

See website for full dimensions and specification details

Contact Turnstyle Sales Department for Latch and Mortise Lock Options

### Door Knob - P1700





#### 16mm Cab D Handle - QA3909



Cabinet Knob - P1189









### METAL FINISHES



### SOLID

### Solid Lever Handle - QS2020



Projection: 65mm | 58mm Round Rose

| NAME                            | CODE   | QTY   |
|---------------------------------|--------|-------|
| LEVER HANDLE ON 58mm ROUND ROSE | QS2020 | PAIR  |
| BITE ON 58MM ROUND ROSE         | S8400  | P/SET |

See website for full dimensions and specification details

Contact Turnstyle Sales Department for Latch and Mortise Lock Options

### METAL FINISHES



**ACCESSORIES** 

## BITE ON 58MM FLAT ROSE - S8400