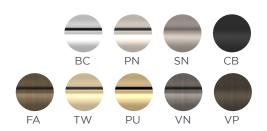

h bold and robust, making the perfect statement piece, available in 45 different finish and material combinations.







#### **AMALFINE**

#### Lever Handle - QA2020



Projection: 65mm | 58mm Round Rose

### Norton Pull Handle - QA4802



| NAME                            | CODE   |
|---------------------------------|--------|
| LEVER HANDLE ON 58mm ROUND ROSE | QA2020 |
| STACKED DOOR KNOB               | P1700  |
| STACKED CABINET KNOB            | P1189  |
| 16MM CABINET PULL               | QA3909 |
| 16MM CABINET PULL               | QA3909 |

See website for full dimensions and specification details

Contact Turnstyle Sales Department for Latch and Mortise Lock Options

### Door Knob - P1700





#### 16mm Cab D Handle - QA3909



Cabinet Knob - P1189









### METAL FINISHES



### SOLID

### Solid Lever Handle - QS2020



Projection: 65mm | 58mm Round Rose

| NAME                            | CODE   | QTY   |
|---------------------------------|--------|-------|
| LEVER HANDLE ON 58mm ROUND ROSE | QS2020 | PAIR  |
| BITE ON 58MM ROUND ROSE         | S8400  | P/SET |

See website for full dimensions and specification details

Contact Turnstyle Sales Department for Latch and Mortise Lock Options

### METAL FINISHES



**ACCESSORIES** 

## BITE ON 58MM FLAT ROSE - S8400