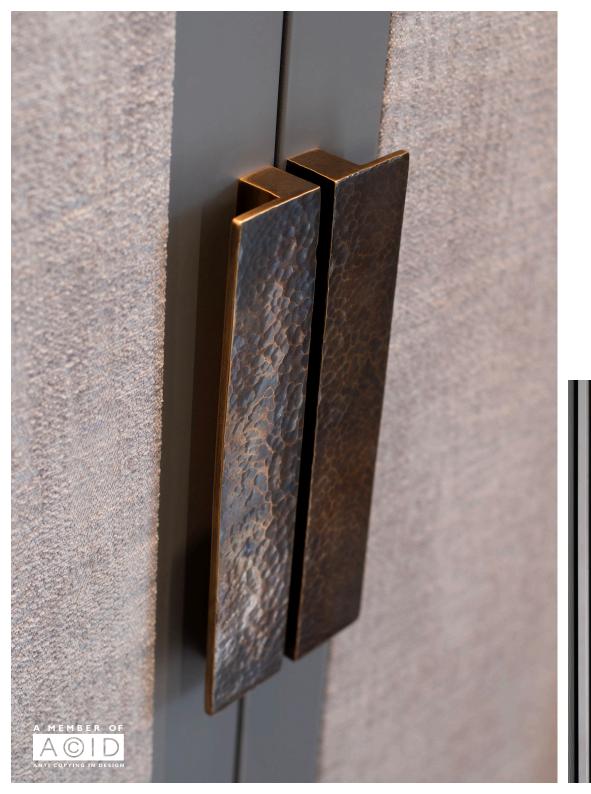

# LEDGE PULL HANDLE

Simple extruded brass that gives a dramatic effect to any piece of furniture. Available in both solid and hammered brass, this edge pull works beautifully fixed horizontally or vertically.

The L shaped grip is both functional and versatile for any interior space. Available in six standard lengths as well as our bespoke sizing options. The Ledge pull handle is part of our Made to Measure service, where you can request custom lengths up to1 metre. Producing further customisation options for your hardware to create a truly bespoke piece of for any project.