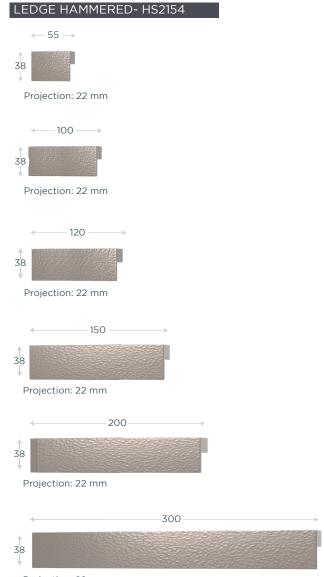

### HAMMERED

| NAME                    | CODE   | C/C SIZE                            | LENGTH                                | WIDTH                                  | PROJECTION                                   |
|-------------------------|--------|-------------------------------------|---------------------------------------|----------------------------------------|----------------------------------------------|
| LEDGE SOLID<br>HAMMERED | HS2154 | 27<br>80<br>96<br>110<br>160<br>250 | 55<br>100<br>120<br>150<br>200<br>300 | 38<br>38<br>38<br>38<br>38<br>38<br>38 | 22<br>22<br>22<br>22<br>22<br>22<br>22<br>22 |