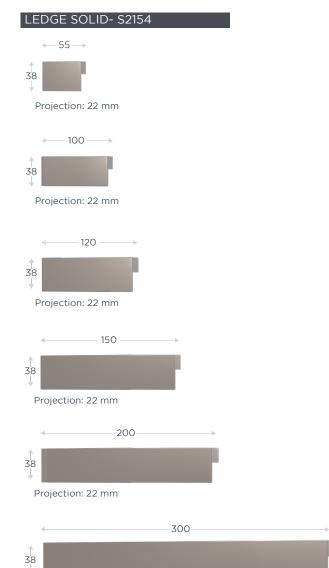

## SOLID

| Projection: | 22 | mm |
|-------------|----|----|

| NAME        | CODE  | C/C SIZE                            | LENGTH                                | WIDTH                                  | PROJECTION                                   |
|-------------|-------|-------------------------------------|---------------------------------------|----------------------------------------|----------------------------------------------|
| LEDGE SOLID | S2154 | 27<br>80<br>96<br>110<br>160<br>250 | 55<br>100<br>120<br>150<br>200<br>300 | 38<br>38<br>38<br>38<br>38<br>38<br>38 | 22<br>22<br>22<br>22<br>22<br>22<br>22<br>22 |