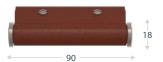

## Edge Wing Scroll 90 - R5232-90

Projection: 31mm

#### Edge Wing Scroll 290 - R5232-290

| NAME             | CODE  | LENGTH (mm) | PROJECTION (mm) | WIDTH (mm) |
|------------------|-------|-------------|-----------------|------------|
| EDGE WING SCROLL | R5232 | 90          | 31              | 18         |
| EDGE WING SCROLL | R5232 | 140         | 31              | 18         |
| EDGE WING SCROLL | R5232 | 190         | 31              | 18         |
| EDGE WING SCROLL | R5232 | 240         | 31              | 18         |
| EDGE WING SCROLL | R5232 | 290         | 31              | 18         |