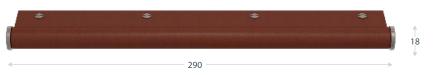

#### Edge Wing Scroll 290 - R5232-290

| NAME             | CODE  | LENGTH (mm) | PROJECTION (mm) | WIDTH (mm) |
|------------------|-------|-------------|-----------------|------------|
| EDGE WING SCROLL | R5232 | 90          | 31              | 18         |
| EDGE WING SCROLL | R5232 | 140         | 31              | 18         |
| EDGE WING SCROLL | R5232 | 190         | 31              | 18         |
| EDGE WING SCROLL | R5232 | 240         | 31              | 18         |
| EDGE WING SCROLL | R5232 | 290         | 31              | 18         |