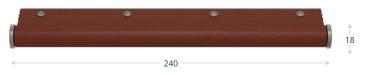

## Edge Wing Scroll 240 - R5232-240

Projection: 31mm

#### Edge Wing Scroll 290 - R5232-290

| NAME             | CODE  | LENGTH (mm) | PROJECTION (mm) | WIDTH (mm) |
|------------------|-------|-------------|-----------------|------------|
| EDGE WING SCROLL | R5232 | 90          | 31              | 18         |
| EDGE WING SCROLL | R5232 | 140         | 31              | 18         |
| EDGE WING SCROLL | R5232 | 190         | 31              | 18         |
| EDGE WING SCROLL | R5232 | 240         | 31              | 18         |
| EDGE WING SCROLL | R5232 | 290         | 31              | 18         |