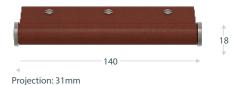

# Edge Wing Scroll 140 - R5232-140

Edge Wing Scroll 190 - R5232-190

Projection: 31mm

#### Edge Wing Scroll 290 - R5232-290

| NAME             | CODE  | LENGTH (mm) | PROJECTION (mm) | WIDTH (mm) |
|------------------|-------|-------------|-----------------|------------|
| EDGE WING SCROLL | R5232 | 90          | 31              | 18         |
| EDGE WING SCROLL | R5232 | 140         | 31              | 18         |
| EDGE WING SCROLL | R5232 | 190         | 31              | 18         |
| EDGE WING SCROLL | R5232 | 240         | 31              | 18         |
| EDGE WING SCROLL | R5232 | 290         | 31              | 18         |