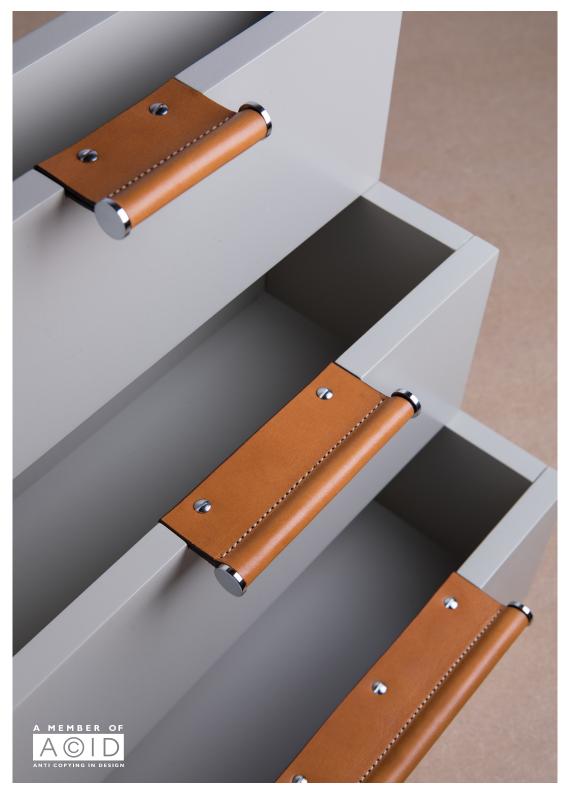

# CABINET HANDLES

Elegant Cabinet handles, Individually hand stitched, using the finest Italian leather.

The Edge Wing Scroll is a simple, classic design, hand stitched in our Devon based factory and uses the very best full grained, vegetable tanned leather.

The Turnstyle leather products have always been a core aspect of the hardware designs. The leather is reminiscent of luxury travel luggage or coveted handbags, whilst introducing a warm finishing touch alongside the modern designs. Leather, much like all natural materials, will change with age and the more you use it the better and richer it will look.

The design comes in 5 different sizes, 9 metal finishes and 6 leather options.

Customers can combine the finishes to suit any of their individual projects and interiors. As well as standard lengths we also offer a bespoke sizing as part of our Made to Measure service, where you can request custom lengths up to 2 meters.