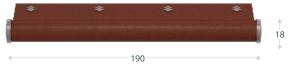

# Edge Wing Scroll 140 - R5232-140

Edge Wing Scroll 190 - R5232-190

Projection: 31mm

#### Edge Wing Scroll 290 - R5232-290

| NAME             | CODE  | LENGTH (mm) | PROJECTION (mm) | WIDTH (mm) |
|------------------|-------|-------------|-----------------|------------|
| EDGE WING SCROLL | R5232 | 90          | 31              | 18         |
| EDGE WING SCROLL | R5232 | 140         | 31              | 18         |
| EDGE WING SCROLL | R5232 | 190         | 31              | 18         |
| EDGE WING SCROLL | R5232 | 240         | 31              | 18         |
| EDGE WING SCROLL | R5232 | 290         | 31              | 18         |