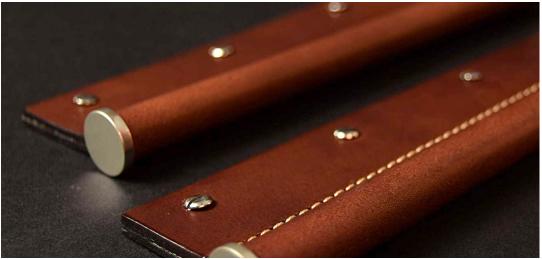

The Turnstyle leather products have always been a core aspect of the hardware designs. The leather is reminiscent of luxury travel luggage or coveted handbags, whilst introducing a warm finishing touch alongside the modern designs. Leather, much like all natural materials, will change with age and the more you use it the better and richer it will look.

The design comes in 5 different sizes, 9 metal finishes and 6 leather options.

Customers can combine the finishes to suit any of their individual projects and interiors. As well as standard lengths we also offer a bespoke sizing as part of our Made to Measure service, where you can request custom lengths up to 2 meters.