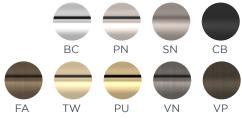

The design comes in 5 different sizes, 9 metal finishes and 6 leather options.

Customers can combine the finishes to suit any of their individual projects and interiors. As well as standard lengths we also offer a bespoke sizing as part of our Made to Measure service, where you can request custom lengths up to 2 meters.

#### METAL FINISHES

MADE TO MEASURE SERVICE AVAILABLE