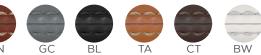

meters.



## Edge Wing Scroll 90 - R5232-90



Projection: 31mm

# Edge Wing Scroll 140 - R5232-140



Edge Wing Scroll 190 - R5232-190



Projection: 31mm

## Edge Wing Scroll 240 - R5232-240



Projection: 31mm

#### Edge Wing Scroll 290 - R5232-290





| NAME             | CODE  | LENGTH (mm) | PROJECTION (mm) | WIDTH (mm) |
|------------------|-------|-------------|-----------------|------------|
| EDGE WING SCROLL | R5232 | 90          | 31              | 18         |
| EDGE WING SCROLL | R5232 | 140         | 31              | 18         |
| EDGE WING SCROLL | R5232 | 190         | 31              | 18         |
| EDGE WING SCROLL | R5232 | 240         | 31              | 18         |
| EDGE WING SCROLL | R5232 | 290         | 31              | 18         |

#### LEATHER FINISHES



#### METAL FINISHES



MADE TO MEASURE SERVICE AVAILABLE