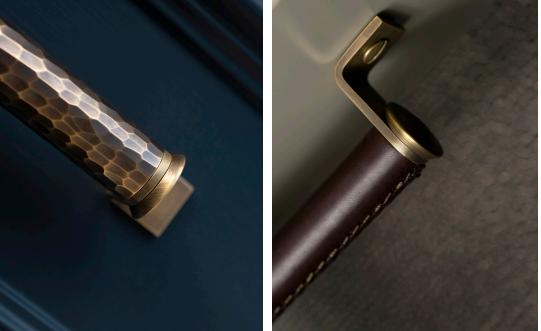

## Designed by Christina Roberts, Turnstyles` new Bracket pull handles were inspired by a 1950's vintage kitchen dresser Christina found in a local reclamation yard.

A simpler principle of Turnstyles' best-selling designs, was created with a chunkier grip. This includes hammered and solid brass, hand stitched leather, and their trademark Amalfine™ designs such as Wire, Faceted and Woven. These are all set between two L shaped brass brackets and finished with an elegant domed fixing.

The Bracket is fixed with domed screws adding a retro look. Set either horizontally or vertically, this new versatile pull is going to look fantastic on transitional kitchens and cabinetry. Available in two different sizes as well as all of Turnstyle' signature materials there are over 300 different finish combinations to choose from.