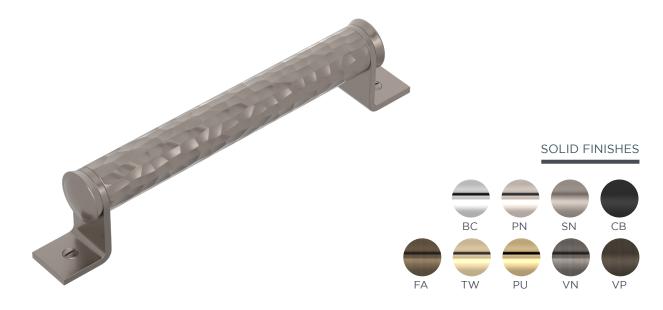

7         | 40              | 19         |
| FACETED | KA1902-160 | 160         | 179         | 40              | 19         |



## AMALFINE<sup>™</sup> FINISHES



#### METAL FINISHES



# SOLID

BARREL - KS3322

| NAME                  | CODE   | CENTRE (mm) | LENGTH (mm) | PROJECTION (mm) | WIDTH (mm) |
|-----------------------|--------|-------------|-------------|-----------------|------------|
| BARREL SOLID          | KS3322 | 128         | 147         | 40              | 19         |
| BARREL SOLID          | KS3322 | 160         | 179         | 40              | 19         |
| BARREL SOLID HAMMERED | HK3322 | 128         | 147         | 40              | 19         |
| BARREL SOLID HAMMERED | HK3322 | 160         | 179         | 40              | 19         |

# SOLID HAMMERED





#### SOLID HAMMERED FINISHES



# LEATHER

#### BARREL (STITCH OUT) - KL5787



| NAME                | CODE   | CENTRE (mm) | LENGTH (mm) | PROJECTION (mm) | WIDTH (mm) |
|---------------------|--------|-------------|-------------|-----------------|------------|
| BARREL (STITCH OUT) | KL5787 | 128         | 147         | 40              | 19         |
| BARREL (STITCH OUT) | KL5787 | 160         | 179         | 40              | 19         |
| BARREL              | KL5099 | 128         | 147         | 40              | 19         |
| BARREL              | KL5099 | 160         | 179         | 40              | 19         |

# BARREL - KL5099



## SOLID FINISHES