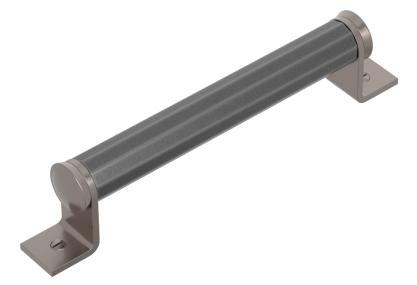

# BRACKET CABINET PULLS

## Designed by Christina Roberts, Turnstyles` new Bracket pull handles were inspired by a 1950's vintage kitchen dresser Christina found in a local reclamation yard.

A simpler principle of Turnstyles' best-selling designs, was created with a chunkier grip. This includes hammered and solid brass, hand stitched leather, and their trademark Amalfine™ designs such as Wire, Faceted and Woven. These are all set between two L shaped brass brackets and finished with an elegant domed fixing.

The Bracket is fixed with domed screws adding a retro look. Set either horizontally or vertically, this new versatile pull is going to look fantastic on transitional kitchens and cabinetry. Available in two different sizes as well as all of Turnstyle' signature materials there are over 300 different finish combinations to choose from.