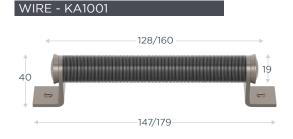

# FACETED - KA1902

| NAME    | CODE       | CENTRE (mm) | LENGTH (mm) | PROJECTION (mm) | WIDTH (mm) |
|---------|------------|-------------|-------------|-----------------|------------|
| WIRE    | KA1001-128 | 128         | 147         | 40              | 19         |
| WIRE    | KA1001-160 | 160         | 179         | 40              | 19         |
| WOVEN   | KA1442-128 | 128         | 147         | 40              | 19         |
| WOVEN   | KA1442-160 | 160         | 179         | 40              | 19         |
| FACETED | KA1902-128 | 128         | 147         | 40              | 19         |
| FACETED | KA1902-160 | 160         | 179         | 40              | 19         |

## AMALFINE<sup>™</sup> FINISHES