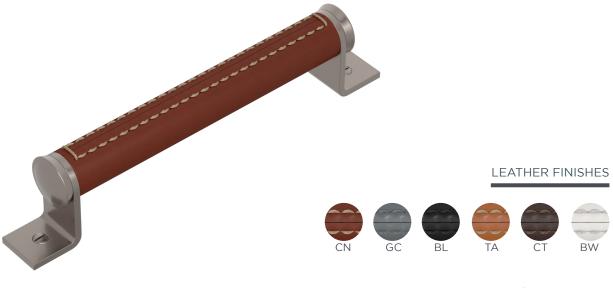

# LEATHER

#### BARREL (STITCH OUT) - KL5787

| NAME                | CODE   | CENTRE (mm) | LENGTH (mm) | PROJECTION (mm) | WIDTH (mm) |
|---------------------|--------|-------------|-------------|-----------------|------------|
| BARREL (STITCH OUT) | KL5787 | 128         | 147         | 40              | 19         |
| BARREL (STITCH OUT) | KL5787 | 160         | 179         | 40              | 19         |
| BARREL              | KL5099 | 128         | 147         | 40              | 19         |
| BARREL              | KL5099 | 160         | 179         | 40              | 19         |

# BARREL - KL5099