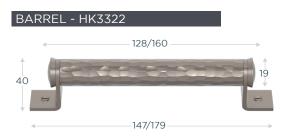

# SOLID

BARREL - KS3322

| NAME                  | CODE   | CENTRE (mm) | LENGTH (mm) | PROJECTION (mm) | WIDTH (mm) |
|-----------------------|--------|-------------|-------------|-----------------|------------|
| BARREL SOLID          | KS3322 | 128         | 147         | 40              | 19         |
| BARREL SOLID          | KS3322 | 160         | 179         | 40              | 19         |
| BARREL SOLID HAMMERED | HK3322 | 128         | 147         | 40              | 19         |
| BARREL SOLID HAMMERED | HK3322 | 160         | 179         | 40              | 19         |

# SOLID HAMMERED