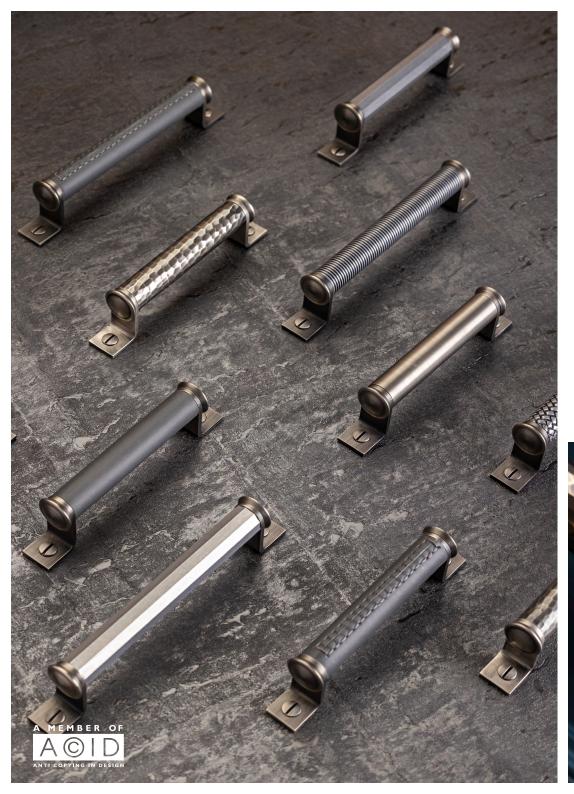

# BRACKET CABINET PULLS

## Designed by Christina Roberts, Turnstyles` new Bracket pull handles were inspired by a 1950's vintage kitchen dresser Christina found in a local reclamation yard.

A simpler principle of Turnstyles' best-selling designs, was created with a chunkier grip. This includes hammered and solid brass, hand stitched leather, and their trademark Amalfine™ designs such as Wire, Faceted and Woven. These are all set between two L shaped brass brackets and finished with an elegant domed fixing.

The Bracket is fixed with domed screws adding a retro look. Set either horizontally or vertically, this new versatile pull is going to look fantastic on transitional kitchens and cabinetry. Available in two different sizes as well as all of Turnstyle' signature materials there are over 300 different finish combinations to choose from.