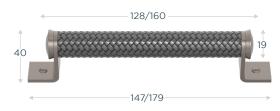

### WOVEN - KA1442

# FACETED - KA1902

| NAME    | CODE       | CENTRE (mm) | LENGTH (mm) | PROJECTION (mm) | WIDTH (mm) |
|---------|------------|-------------|-------------|-----------------|------------|
| WIRE    | KA1001-128 | 128         | 147         | 40              | 19         |
| WIRE    | KA1001-160 | 160         | 179         | 40              | 19         |
| WOVEN   | KA1442-128 | 128         | 147         | 40              | 19         |
| WOVEN   | KA1442-160 | 160         | 179         | 40              | 19         |
| FACETED | KA1902-128 | 128         | 147         | 40              | 19         |
| FACETED | KA1902-160 | 160         | 179         | 40              | 19         |