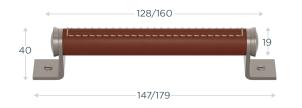

# SOLID

BARREL - KS3322

| NAME                  | CODE   | CENTRE (mm) | LENGTH (mm) | PROJECTION (mm) | WIDTH (mm) |
|-----------------------|--------|-------------|-------------|-----------------|------------|
| BARREL SOLID          | KS3322 | 128         | 147         | 40              | 19         |
| BARREL SOLID          | KS3322 | 160         | 179         | 40              | 19         |
| BARREL SOLID HAMMERED | HK3322 | 128         | 147         | 40              | 19         |
| BARREL SOLID HAMMERED | HK3322 | 160         | 179         | 40              | 19         |

#### BARREL (STITCH OUT) - KL5787

| NAME                | CODE   | CENTRE (mm) | LENGTH (mm) | PROJECTION (mm) | WIDTH (mm) |
|---------------------|--------|-------------|-------------|-----------------|------------|
| BARREL (STITCH OUT) | KL5787 | 128         | 147         | 40              | 19         |
| BARREL (STITCH OUT) | KL5787 | 160         | 179         | 40              | 19         |
| BARREL              | KL5099 | 128         | 147         | 40              | 19         |
| BARREL              | KL5099 | 160         | 179         | 40              | 19         |

# BARREL - KL5099