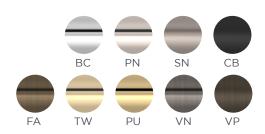

es functionality, whilst facilitating the grip. It also creates two hemispheres, which add interest and symmetry, pleasing to the eye. The result is an elegant door knob, with balanced proportions. Each design is available in 42 finish and material combinations.





## SOLID

## BANDED EGG - S7568



Projection: 75mm



| NAME                       | CODE  | ROSE (mm) | LENGTH (mm) | PROJECTION (mm) | WIDTH (mm) |
|----------------------------|-------|-----------|-------------|-----------------|------------|
| BANDED EGG SOLID DOOR KNOB | S7568 | 52        | 80          | 75              | 48         |
| EGG THUMB TURN AND RELEASE | S9559 | -         | -           | 40              | -          |

Contact Turnstyle Sales Department for Latch and Mortise Lock Options

#### METAL FINISHES



**ACCESSORIES** 

## EGG THUMB TURN AND RELEASE - S9559





#### **AMALFINE**

#### BANDED EGG - D7568





Contact Turnstyle Sales Department for Latch and Mortise Lock Options

## Projection: 75mm









#### **AMALFINE GRIP FINISHES**



## METAL FINISHES



#### EGG THUMB TURN AND RELEASE - S9559





#### SATURN - D6633