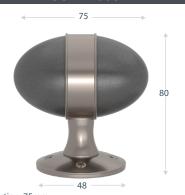

#### BANDED EGG - D7568

Contact Turnstyle Sales Department for Latch and Mortise Lock Options

## Projection: 75mm