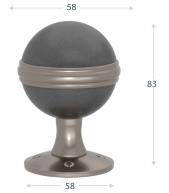

The Saturn design was chosen as the shape undoubtedly feels comfortable in the hand and provides a perfect sense of what Turnstyle consider as the ultimate in classical proportions.

Wanting to mix materials once again, using the brass ring rounded to perfection, provides functionality, whilst facilitating the grip. It also creates two hemispheres, which add interest and symmetry, pleasing to the eye. The result is an elegant door knob, with balanced proportions. Each design is available in 42 finish and material combinations.

#### SATURN - D6633