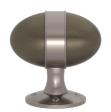

sign is available in 42 finish and material combinations.





## SOLID

## BANDED EGG - S7568



Projection: 75mm



| NAME                       | CODE  | ROSE (mm) | LENGTH (mm) | PROJECTION (mm) | WIDTH (mm) |
|----------------------------|-------|-----------|-------------|-----------------|------------|
| BANDED EGG SOLID DOOR KNOB | S7568 | 52        | 80          | 75              | 48         |
| EGG THUMB TURN AND RELEASE | S9559 | -         | -           | 40              | -          |

Contact Turnstyle Sales Department for Latch and Mortise Lock Options

#### METAL FINISHES



**ACCESSORIES** 

## EGG THUMB TURN AND RELEASE - S9559





#### **AMALFINE**

#### BANDED EGG - D7568





Contact Turnstyle Sales Department for Latch and Mortise Lock Options

## Projection: 75mm









#### **AMALFINE GRIP FINISHES**



## METAL FINISHES



#### EGG THUMB TURN AND RELEASE - S9559





#### SATURN - D6633