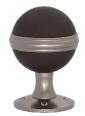

#### **AMALFINE**

#### BANDED EGG - D7568

Contact Turnstyle Sales Department for Latch and Mortise Lock Options

## Projection: 75mm