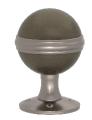

## BANDED EGG - S7568

Projection: 75mm

| NAME                       | CODE  | ROSE (mm) | LENGTH (mm) | PROJECTION (mm) | WIDTH (mm) |
|----------------------------|-------|-----------|-------------|-----------------|------------|
| BANDED EGG SOLID DOOR KNOB | S7568 | 52        | 80          | 75              | 48         |
| EGG THUMB TURN AND RELEASE | S9559 | -         | -           | 40              | -          |

#### METAL FINISHES

**ACCESSORIES** 