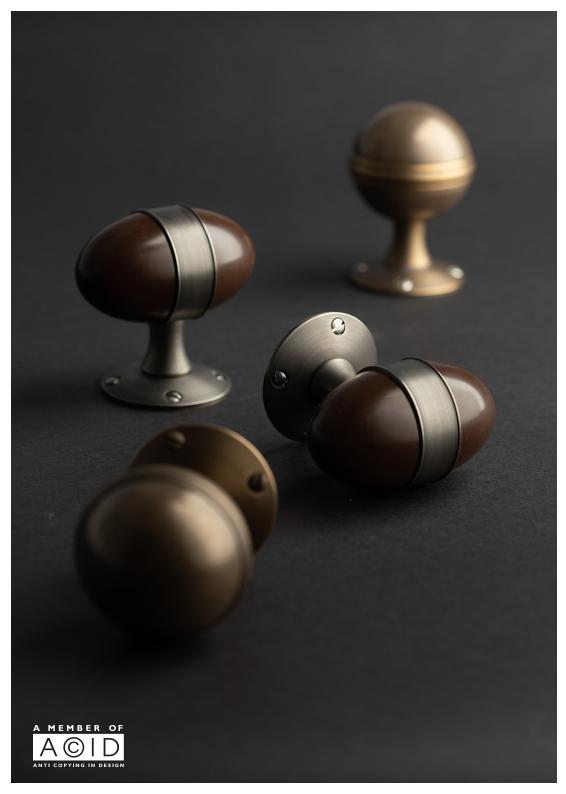

## DOOR KNOBS

Both the Banded Egg and Saturn, designed by Christina Roberts, have been produced to revive a more traditional door knob design, with a contemporary material mix.

The Banded Egg is inspired by a classical, oval shape which can be found throughout history, from Greek and Roman architecture, through to 18th century Neoclassicism.

Turnstyle wanted to produce a range with a nod to the past, whilst retaining a simplicity that would fit with current interior. This provides both functionality and gives the Banded Egg a polished twist.

The Saturn design was chosen as the shape undoubtedly feels comfortable in the hand and provides a perfect sense of what Turnstyle consider as the ultimate in classical proportions.

Wanting to mix materials once again, using the brass ring rounded to perfection, provides functionality, whilst facilitating the grip. It also creates two hemispheres, which add interest and symmetry, pleasing to the eye. The result is an elegant door knob, with balanced proportions. Each design is available in 42 finish and material combinations.