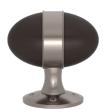

## DOOR KNOBS

Both the Banded Egg and Saturn, designed by Christina Roberts, have been produced to revive a more traditional door knob design, with a contemporary material mix.

The Banded Egg is inspired by a classical, oval shape which can be found throughout history, from Greek and Roman architecture, through to 18th century Neoclassicism.

## BANDED EGG - S7568

Projection: 75mm

| NAME                       | CODE  | ROSE (mm) | LENGTH (mm) | PROJECTION (mm) | WIDTH (mm) |
|----------------------------|-------|-----------|-------------|-----------------|------------|
| BANDED EGG SOLID DOOR KNOB | S7568 | 52        | 80          | 75              | 48         |
| EGG THUMB TURN AND RELEASE | S9559 | -         | -           | 40              | -          |