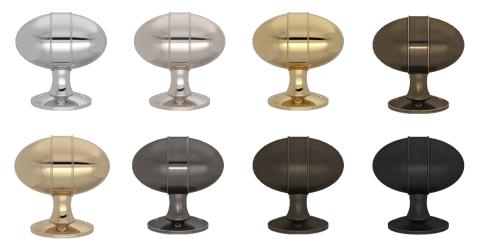

The Saturn design was chosen as the shape undoubtedly feels comfortable in the hand and provides a perfect sense of what Turnstyle consider as the ultimate in classical proportions.

Wanting to mix materials once again, using the brass ring rounded to perfection, provides functionality, whilst facilitating the grip. It also creates two hemispheres, which add interest and symmetry, pleasing to the eye. The result is an elegant door knob, with balanced proportions. Each design is available in 42 finish and material combinations.

## BANDED EGG - S7568

Projection: 75mm

| NAME                       | CODE  | ROSE (mm) | LENGTH (mm) | PROJECTION (mm) | WIDTH (mm) |
|----------------------------|-------|-----------|-------------|-----------------|------------|
| BANDED EGG SOLID DOOR KNOB | S7568 | 52        | 80          | 75              | 48         |
| EGG THUMB TURN AND RELEASE | S9559 | -         | -           | 40              | -          |

#### METAL FINISHES

**ACCESSORIES** 