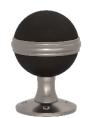

The Saturn design was chosen as the shape undoubtedly feels comfortable in the hand and provides a perfect sense of what Turnstyle consider as the ultimate in classical proportions.

Wanting to mix materials once again, using the brass ring rounded to perfection, provides functionality, whilst facilitating the grip. It also creates two hemispheres, which add interest and symmetry, pleasing to the eye. The result is an elegant door knob, with balanced proportions. Each design is available in 42 finish and material combinations.

#### SATURN - D6633