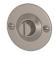

ction: 75mm



| NAME                       | CODE  | ROSE (mm) | LENGTH (mm) | PROJECTION (mm) | WIDTH (mm) |
|----------------------------|-------|-----------|-------------|-----------------|------------|
| BANDED EGG SOLID DOOR KNOB | S7568 | 52        | 80          | 75              | 48         |
| EGG THUMB TURN AND RELEASE | S9559 | -         | -           | 40              | -          |

Contact Turnstyle Sales Department for Latch and Mortise Lock Options

#### METAL FINISHES



**ACCESSORIES** 

## EGG THUMB TURN AND RELEASE - S9559





#### **AMALFINE**

#### BANDED EGG - D7568





Contact Turnstyle Sales Department for Latch and Mortise Lock Options

## Projection: 75mm









#### **AMALFINE GRIP FINISHES**



## METAL FINISHES



#### EGG THUMB TURN AND RELEASE - S9559





#### SATURN - D6633