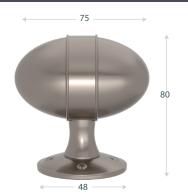

## BANDED EGG - S7568

Projection: 75mm

| NAME                       | CODE  | ROSE (mm) | LENGTH (mm) | PROJECTION (mm) | WIDTH (mm) |
|----------------------------|-------|-----------|-------------|-----------------|------------|
| BANDED EGG SOLID DOOR KNOB | S7568 | 52        | 80          | 75              | 48         |
| EGG THUMB TURN AND RELEASE | S9559 | -         | -           | 40              | -          |