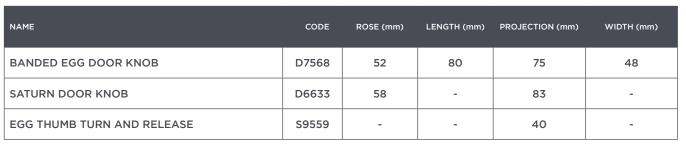

## BANDED EGG - S7568

Projection: 75mm

| NAME                       | CODE  | ROSE (mm) | LENGTH (mm) | PROJECTION (mm) | WIDTH (mm) |
|----------------------------|-------|-----------|-------------|-----------------|------------|
| BANDED EGG SOLID DOOR KNOB | S7568 | 52        | 80          | 75              | 48         |
| EGG THUMB TURN AND RELEASE | S9559 | -         | -           | 40              | -          |