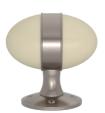

#### **AMALFINE**

#### BANDED EGG - D7568

Contact Turnstyle Sales Department for Latch and Mortise Lock Options

## Projection: 75mm