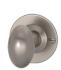

## BANDED EGG - S7568

Projection: 75mm

| NAME                       | CODE  | ROSE (mm) | LENGTH (mm) | PROJECTION (mm) | WIDTH (mm) |
|----------------------------|-------|-----------|-------------|-----------------|------------|
| BANDED EGG SOLID DOOR KNOB | S7568 | 52        | 80          | 75              | 48         |
| EGG THUMB TURN AND RELEASE | S9559 | -         | -           | 40              | -          |

Contact Turnstyle Sales Department for Latch and Mortise Lock Options