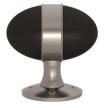

#### BANDED EGG - D7568

Contact Turnstyle Sales Department for Latch and Mortise Lock Options

## Projection: 75mm