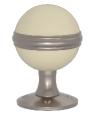

#### **AMALFINE**

#### BANDED EGG - D7568

Contact Turnstyle Sales Department for Latch and Mortise Lock Options

## Projection: 75mm