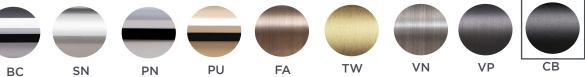

- SOLID    | S9200  | PAIR  |
| STACKED BARREL - HAMMERED | HS9200 | PAIR  |
| BITE ON 52MM FLAT ROSE    | S8007  | P/SET |

#### HAMMERED FINISHES



#### METAL FINISHES



# BITE ON 52MM FLAT ROSE - S8007



TURNSTYLE DESIGNS

#### AMALFINE



Projection: 65mm | 52mm Flat Rose





Projection: 65mm | 52mm Flat Rose



Projection: 65mm | 52mm Flat Rose

Stacked Wire - P6587

52 ----->

65

Projection: 65mm | 52mm Flat Rose

| NAME                   | CODE  | QTY   |
|------------------------|-------|-------|
| STACKED WOVEN          | P6711 | PAIR  |
| STACKED BARREL         | P4224 | PAIR  |
| STACKED FACETED        | P6200 | PAIR  |
| STACKED WIRE           | P6587 | PAIR  |
| STACKED SHAGREEN       | P6702 | PAIR  |
| BITE ON 52MM FLAT ROSE | S8007 | P/SET |

AMALFINE GRIP FINISHES





## ACCESSORIES

BITE ON 52MM FLAT ROSE - S8007





Stacked Faceted - P6200



Projection: 65mm | 52mm Flat Rose

# LEATHER

| Stacked Barrel Leather - R4224    |    |    |    | N  | AME         |             |      | CODE        | QTY                   |
|-----------------------------------|----|----|----|----|-------------|-------------|------|-------------|-----------------------|
|                                   |    |    |    | s  | TACKED BARR | EL - LEATHE | R    | R4224       | PAIR                  |
| 65                                |    |    |    | В  | ITE ON 52MM | FLAT ROSE   |      | S8007       | P/SET                 |
|                                   |    |    |    |    |             |             | LEAT |             | INISHES               |
| Projection: 65mm