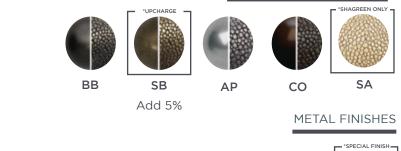

L - SOLID    | S9200  | PAIR  |
| STACKED BARREL - HAMMERED | HS9200 | PAIR  |
| BITE ON 52MM FLAT ROSE    | S8007  | P/SET |

#### HAMMERED FINISHES



#### METAL FINISHES



# BITE ON 52MM FLAT ROSE - S8007



TURNSTYLE DESIGNS

#### AMALFINE



Projection: 65mm | 52mm Flat Rose





Projection: 65mm | 52mm Flat Rose



Projection: 65mm | 52mm Flat Rose

Stacked Wire - P6587

52 ----->

65

Projection: 65mm | 52mm Flat Rose

| NAME                   | CODE  | QTY   |
|------------------------|-------|-------|
| STACKED WOVEN          | P6711 | PAIR  |
| STACKED BARREL         | P4224 | PAIR  |
| STACKED FACETED        | P6200 | PAIR  |
| STACKED WIRE           | P6587 | PAIR  |
| STACKED SHAGREEN       | P6702 | PAIR  |
| BITE ON 52MM FLAT ROSE | S8007 | P/SET |

AMALFINE GRIP FINISHES





## ACCESSORIES

BITE ON 52MM FLAT ROSE - S8007





Stacked Faceted - P6200



Projection: 65mm | 52mm Flat Rose

# LEATHER

| Stacked Barrel Leather - R4224    |    |    |    | N  | AME         |             |      | CODE        | QTY                   |
|-----------------------------------|----|----|----|----|-------------|-------------|------|-------------|-----------------------|
|                                   |    |    |    | s  | TACKED BARR | EL - LEATHE | R    | R4224       | PAIR                  |
| 65                                |    |    |    | В  | ITE ON 52MM | FLAT ROSE   |      | S8007       | P/SET                 |
|                                   |    |    |    |    |             |             | LEAT |             | INISHES               |
| Projection: 65