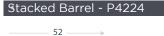

#### Stacked Barrel Hammered - HS9200

← 52 →

Projection: 65mm | 52mm Flat Rose

| NAME                      | CODE   | UoM   |
|---------------------------|--------|-------|
| STACKED BARREL - SOLID    | S9200  | PAIR  |
| STACKED BARREL - HAMMERED | HS9200 | PAIR  |
| BITE ON 52MM FLAT ROSE    | S8007  | P/SET |

| NAME                   | CODE  | QTY   |
|------------------------|-------|-------|
| STACKED WOVEN          | P6711 | PAIR  |
| STACKED BARREL         | P4224 | PAIR  |
| STACKED FACETED        | P6200 | PAIR  |
| STACKED WIRE           | P6587 | PAIR  |
| STACKED SHAGREEN       | P6702 | PAIR  |
| BITE ON 52MM FLAT ROSE | S8007 | P/SET |