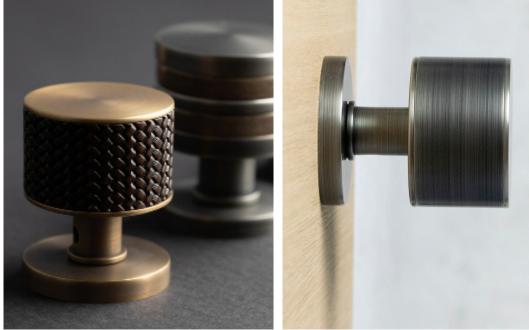

### SOLID AND HAMMERED

#### Stacked Barrel Hammered - HS9200

← 52 →

Projection: 65mm | 52mm Flat Rose

| NAME                      | CODE   | UoM   |
|---------------------------|--------|-------|
| STACKED BARREL - SOLID    | S9200  | PAIR  |
| STACKED BARREL - HAMMERED | HS9200 | PAIR  |
| BITE ON 52MM FLAT ROSE    | S8007  | P/SET |

#### HAMMERED FINISHES