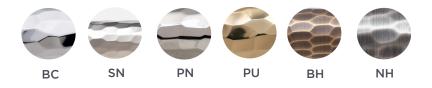

s, in the same finishes, are also available to co-ordinate with the door knobs.

The new designs are a clever fusion of classic and bold, whilst incorporating Turnstyle's trademark mix of materials and finishes. Each of the designs are available in over 54 combinations of materials and finishes, allowing for the perfect fit within an interior design.



### SOLID AND HAMMERED

# Stacked Barrel Solid - S9200

#### Projection: 65mm | 52mm Flat Rose



#### Stacked Barrel Hammered - HS9200

← 52 →



Projection: 65mm | 52mm Flat Rose



| NAME                      | CODE   | UoM   |
|---------------------------|--------|-------|
| STACKED BARREL - SOLID    | S9200  | PAIR  |
| STACKED BARREL - HAMMERED | HS9200 | PAIR  |
| BITE ON 52MM FLAT ROSE    | S8007  | P/SET |

#### HAMMERED FINISHES



#### METAL FINISHES



# BITE ON 52MM FLAT ROSE - S8007



TURNSTYLE DESIGNS

#### AMALFINE



Projection: 65mm | 52mm Flat Rose





Projection: 65mm | 52mm Flat Rose



Projection: 65mm | 52mm Flat Rose

Stacked Wire - P6587

52 ----->

65

Projection: 65mm | 52mm Flat Rose

| NAME                   | CODE  | QTY   |
|------------------------|-------|-------|
| STACKED WOVEN          | P6711 | PAIR  |
| STACKED BARREL         | P4224 | PAIR  |
| STACKED FACETED        | P6200 | PAIR  |
| STACKED WIRE           | P6587 | PAIR  |
| STACKED SHAGREEN       | P6702 | PAIR  |
| BITE ON 52MM FLAT ROSE | S8007 | P/SET |

AMALFINE GRIP FINISHES





## ACCESSORIES

BITE ON 52MM FLAT ROSE - S8007





Stacked Faceted - P6200



Projection: 65mm | 52mm Flat Rose

# LEATHER

| Stacked Barrel Leath