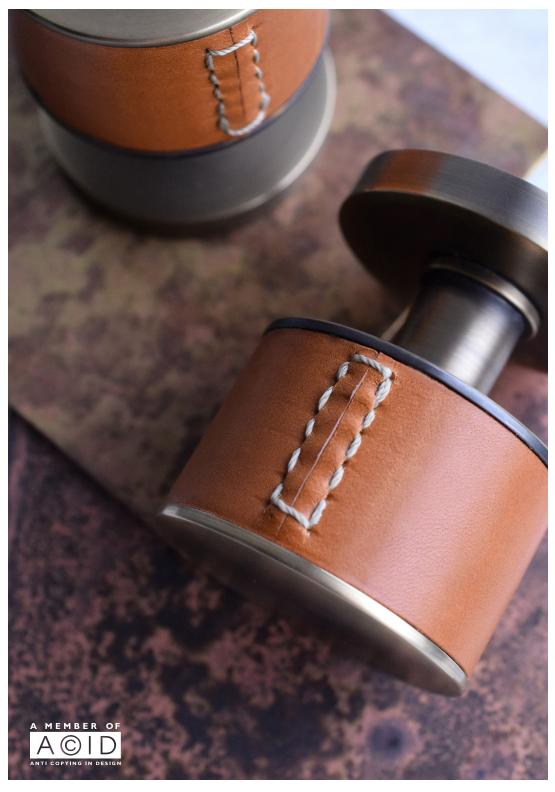

# LEATHER

| Stacked Barrel Leather - R4224    |    |    |    | N  | AME         |             |      | CODE        | QTY                   |
|-----------------------------------|----|----|----|----|-------------|-------------|------|-------------|-----------------------|
|                                   |    |    |    | s  | TACKED BARR | EL - LEATHE | R    | R4224       | PAIR                  |
| 65                                |    |    |    | В  | ITE ON 52MM | FLAT ROSE   |      | S8007       | P/SET                 |
|                                   |    |    |    |    |             |             | LEAT |             | INISHES               |
| Projection: 65mm   52mm Flat Rose |    |    |    |    |             |             |      |             |                       |
|                                   |    |    |    | CN | СТ          | BL          | ТА   | GC<br>METAL | <b>BW</b><br>FINISHES |
|                                   | BC | SN | PN | PU | FA          | TW          | VN   |             | CB                    |