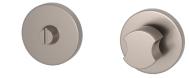

# BITE ON 52MM FLAT ROSE - S8007

TURNSTYLE DESIGNS

## ACCESSORIES

BITE ON 52MM FLAT ROSE - S8007

Stacked Faceted - P6200

Projection: 65mm | 52mm Flat Rose

# ACCESSORIES

BITE ON 52MM FLAT ROSE - S8007