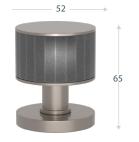

# Stacked Barrel Solid - S9200

#### Projection: 65mm | 52mm Flat Rose

#### Stacked Barrel Hammered - HS9200

← 52 →

Projection: 65mm | 52mm Flat Rose

| NAME                      | CODE   | UoM   |
|---------------------------|--------|-------|
| STACKED BARREL - SOLID    | S9200  | PAIR  |
| STACKED BARREL - HAMMERED | HS9200 | PAIR  |
| BITE ON 52MM FLAT ROSE    | S8007  | P/SET |