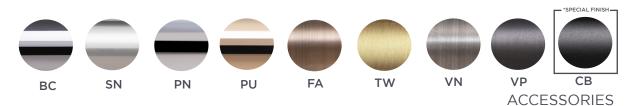

#### METAL FINISHES

## ACCESSORIES

BITE ON 52MM FLAT ROSE - S8007

Stacked Faceted - P6200

Projection: 65mm | 52mm Flat Rose