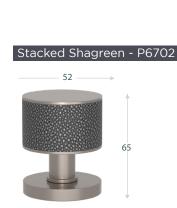

#### AMALFINE

Projection: 65mm | 52mm Flat Rose

Projection: 65mm | 52mm Flat Rose

Projection: 65mm | 52mm Flat Rose

Stacked Wire - P6587

52 ----->

65

Projection: 65mm | 52mm Flat Rose

| NAME                   | CODE  | QTY   |
|------------------------|-------|-------|
| STACKED WOVEN          | P6711 | PAIR  |
| STACKED BARREL         | P4224 | PAIR  |
| STACKED FACETED        | P6200 | PAIR  |
| STACKED WIRE           | P6587 | PAIR  |
| STACKED SHAGREEN       | P6702 | PAIR  |
| BITE ON 52MM FLAT ROSE | S8007 | P/SET |