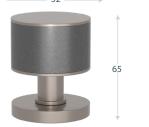

#### AMALFINE

Projection: 65mm | 52mm Flat Rose

Projection: 65mm | 52mm Flat Rose

Projection: 65mm | 52mm Flat Rose

Stacked Wire - P6587

52 ----->

65

Projection: 65mm | 52mm Flat Rose

| NAME                   | CODE  | QTY   |
|------------------------|-------|-------|
| STACKED WOVEN          | P6711 | PAIR  |
| STACKED BARREL         | P4224 | PAIR  |
| STACKED FACETED        | P6200 | PAIR  |
| STACKED WIRE           | P6587 | PAIR  |
| STACKED SHAGREEN       | P6702 | PAIR  |
| BITE ON 52MM FLAT ROSE | S8007 | P/SET |