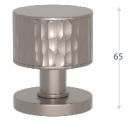

six Amalfine<sup>™</sup> designs; Labyrinth, Woven, Wire, Faceted, Shagreen and Barrel, as well as material finishes of leather, solid brass and the stunning hammered brass. The creation consists of bold designs, stacked between two slim layers of brass and set on a contemporary rose. Cabinet knobs, in the same finishes, are also available to co-ordinate with the door knobs.

The new designs are a clever fusion of classic and bold, whilst incorporating Turnstyle's trademark mix of materials and finishes. Each of the designs are available in over 54 combinations of materials and finishes, allowing for the perfect fit within an interior design.



### SOLID AND HAMMERED

# Stacked Barrel Solid - S9200

#### Projection: 65mm | 52mm Flat Rose



#### Stacked Barrel Hammered - HS9200

← 52 →



Projection: 65mm | 52mm Flat Rose



| NAME                      | CODE   | UoM   |
|---------------------------|--------|-------|
| STACKED BARREL - SOLID    | S9200  | PAIR  |
| STACKED BARREL - HAMMERED | HS9200 | PAIR  |
| BITE ON 52MM FLAT ROSE    | S8007  | P/SET |

#### HAMMERED FINISHES



#### METAL FINISHES



# BITE ON 52MM FLAT ROSE - S8007



TURNSTYLE DESIGNS

#### AMALFINE



Projection: 65mm | 52mm Flat Rose





Projection: 65mm | 52mm Flat Rose



Projection: 65mm | 52mm Flat Rose

Stacked Wire - P6587

52 ----->

65

Projection: 65mm | 52mm Flat Rose

| NAME                   | CODE  | QTY   |
|------------------------|-------|-------|
| STACKED WOVEN          | P6711 | PAIR  |
| STACKED BARREL         | P4224 | PAIR  |
| STACKED FACETED        | P6200 | PAIR  |
| STAC