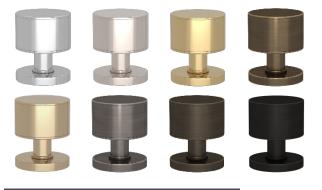

d hammered brass.

The Stacked Door Knob comes in six Amalfine<sup>™</sup> designs; Labyrinth, Woven, Wire, Faceted, Shagreen and Barrel, as well as material finishes of leather, solid brass and the stunning hammered brass. The creation consists of bold designs, stacked between two slim layers of brass and set on a contemporary rose. Cabinet knobs, in the same finishes, are also available to co-ordinate with the door knobs.

The new designs are a clever fusion of classic and bold, whilst incorporating Turnstyle's trademark mix of materials and finishes. Each of the designs are available in over 54 combinations of materials and finishes, allowing for the perfect fit within an interior design.



### SOLID AND HAMMERED

# Stacked Barrel Solid - S9200

#### Projection: 65mm | 52mm Flat Rose



#### Stacked Barrel Hammered - HS9200

← 52 →



Projection: 65mm | 52mm Flat Rose



| NAME                      | CODE   | UoM   |
|---------------------------|--------|-------|
| STACKED BARREL - SOLID    | S9200  | PAIR  |
| STACKED BARREL - HAMMERED | HS9200 | PAIR  |
| BITE ON 52MM FLAT ROSE    | S8007  | P/SET |

#### HAMMERED FINISHES



#### METAL FINISHES



# BITE ON 52MM FLAT ROSE - S8007



TURNSTYLE DESIGNS

#### AMALFINE



Projection: 65mm | 52mm Flat Rose





Projection: 65mm | 52mm Flat Rose



Projection: 65mm | 52mm Flat Rose

Stacked Wire - P6587

52 ----->

65

Projection: 65mm | 52mm Flat Rose

| NAME                   | CODE  | QTY   |
|------------------------|-------|-------|
| STACKED WOVEN          | P6711 | PAIR  |
| STACKED BARREL         | P4224 | PAIR  |