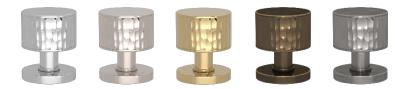

byrinth, Woven, Wire, Faceted, Shagreen and Barrel, as well as material finishes of leather, solid brass and the stunning hammered brass. The creation consists of bold designs, stacked between two slim layers of brass and set on a contemporary rose. Cabinet knobs, in the same finishes, are also available to co-ordinate with the door knobs.

The new designs are a clever fusion of classic and bold, whilst incorporating Turnstyle's trademark mix of materials and finishes. Each of the designs are available in over 54 combinations of materials and finishes, allowing for the perfect fit within an interior design.



### SOLID AND HAMMERED

# Stacked Barrel Solid - S9200

#### Projection: 65mm | 52mm Flat Rose



#### Stacked Barrel Hammered - HS9200

← 52 →



Projection: 65mm | 52mm Flat Rose



| NAME                      | CODE   | UoM   |
|---------------------------|--------|-------|
| STACKED BARREL - SOLID    | S9200  | PAIR  |
| STACKED BARREL - HAMMERED | HS9200 | PAIR  |
| BITE ON 52MM FLAT ROSE    | S8007  | P/SET |

#### HAMMERED FINISHES



#### METAL FINISHES



# BITE ON 52MM FLAT ROSE - S8007



TURNSTYLE DESIGNS

#### AMALFINE



Projection: 65mm | 52mm Flat Rose





Projection: 65mm | 52mm Flat Rose



Projection: 65mm | 52mm Flat Rose

Stacked Wire - P6587

52 ----->

65

Projection: 65mm | 52mm Flat Rose

| NAME                   | CODE  | QTY   |
|------------------------|-------|-------|
| STACKED WOVEN          | P6711 | PAIR  |
| STACKED BARREL         | P4224 | PAIR  |
| STACKED FACETED        | P6200 | PAIR  |
| STACKED WIRE           | P6587 | PAIR  |