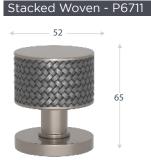

#### AMALFINE

Projection: 65mm | 52mm Flat Rose

Projection: 65mm | 52mm Flat Rose

Projection: 65mm | 52mm Flat Rose

Stacked Wire - P6587

52 ----->

65

Projection: 65mm | 52mm Flat Rose

| NAME                   | CODE  | QTY   |
|------------------------|-------|-------|
| STACKED WOVEN          | P6711 | PAIR  |
| STACKED BARREL         | P4224 | PAIR  |
| STACKED FACETED        | P6200 | PAIR  |
| STACKED WIRE           | P6587 | PAIR  |
| STACKED SHAGREEN       | P6702 | PAIR  |
| BITE ON 52MM FLAT ROSE | S8007 | P/SET |