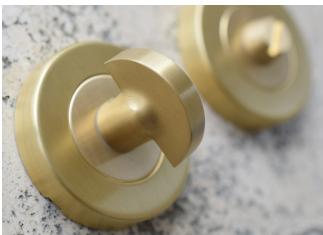

## Our Satin Brass Waxed finish is luxurious and regal, perfect for interior applications.

With our process, the brass is hand polished by our skilled team and then wire brushed. This gives it a warm gold textured finish, which after being carefully coated with wax, the process is complete. The brass has a matte like look to it, but with a hint of shine.

This living finish, like all brass products, will darken with age intensifying the look. It can however, be easily polished to maintain its golden glow. It looks particularity good when placed alongside our Amalfine™ and leather materials, creating a bold contrast.