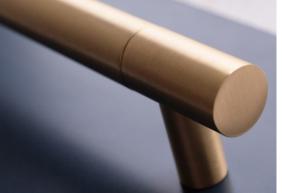

## Our Satin Brass Waxed finish is luxurious and regal, perfect for interior applications.

With our process, the brass is hand polished by our skilled team and then wire brushed. This gives it a warm gold textured finish, which after being carefully coated with wax, the process is complete. The brass has a matte like look to it, but with a hint of shine.