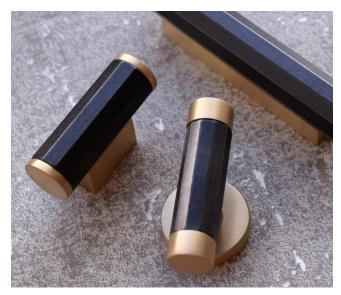

## Our Satin Brass Waxed finish is luxurious and regal, perfect for interior applications.

With our process, the brass is hand polished by our skilled team and then wire brushed. This gives it a warm gold textured finish, which after being carefully coated with wax, the process is complete. The brass has a matte like look to it, but with a hint of shine.

This living finish, like all brass products, will darken with age intensifying the look. It can however, be easily polished to maintain its golden glow. It looks particularity good when placed alongside our Amalfine™ and leather materials, creating a bold contrast.