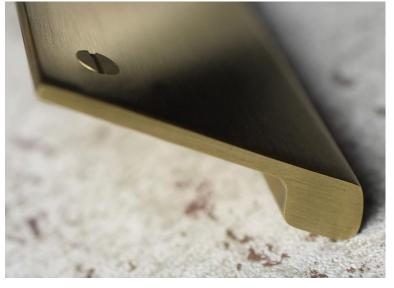

## Our Satin Brass Waxed finish is luxurious and regal, perfect for interior applications.

With our process, the brass is hand polished by our skilled team and then wire brushed. This gives it a warm gold textured finish, which after being carefully coated with wax, the process is complete. The brass has a matte like look to it, but with a hint of shine.

This living finish, like all brass products, will darken with age intensifying the look. It can however, be easily polished to maintain its golden glow. It looks particularity good when placed alongside our Amalfine™ and leather materials, creating a bold contrast.