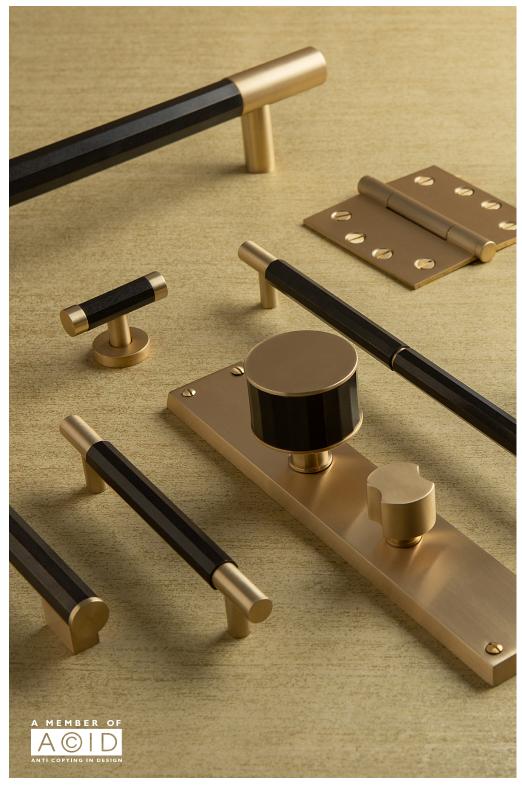

## SATIN BRASS WAXED

## Our Satin Brass Waxed finish is luxurious and regal, perfect for interior applications.

With our process, the brass is hand polished by our skilled team and then wire brushed. This gives it a warm gold textured finish, which after being carefully coated with wax, the process is complete. The brass has a matte like look to it, but with a hint of shine.

This living finish, like all brass products, will darken with age intensifying the look. It can however, be easily polished to maintain its golden glow. It looks particularity good when placed alongside our Amalfine™ and leather materials, creating a bold contrast.