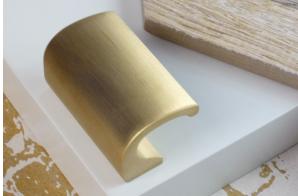

## Our Satin Brass Waxed finish is luxurious and regal, perfect for interior applications.

With our process, the brass is hand polished by our skilled team and then wire brushed. This gives it a warm gold textured finish, which after being carefully coated with wax, the process is complete. The brass has a matte like look to it, but with a hint of shine.