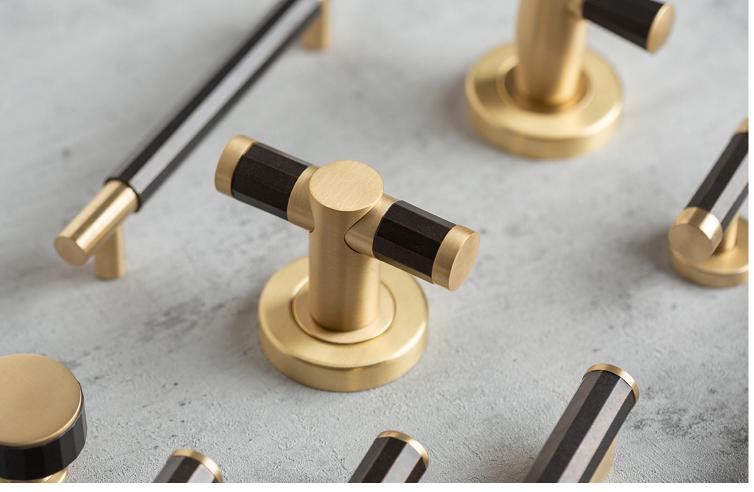

## Our Satin Brass Waxed finish is luxurious and regal, perfect for interior applications.

With our process, the brass is hand polished by our skilled team and then wire brushed. This gives it a warm gold textured finish, which after being carefully coated with wax, the process is complete. The brass has a matte like look to it, but with a hint of shine.

This living finish, like all brass products, will darken with age intensifying the look. It can however, be easily polished to maintain its golden glow. It looks particularity good when placed alongside our Amalfine™ and leather materials, creating a bold contrast.