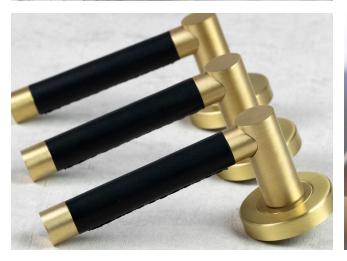

## Our Satin Brass Waxed finish is luxurious and regal, perfect for interior applications.

With our process, the brass is hand polished by our skilled team and then wire brushed. This gives it a warm gold textured finish, which after being carefully coated with wax, the process is complete. The brass has a matte like look to it, but with a hint of shine.

This living finish, like all brass products, will darken with age intensifying the look. It can however, be easily polished to maintain its golden glow. It looks particularity good when placed alongside our Amalfine™ and leather materials, creating a bold contrast.