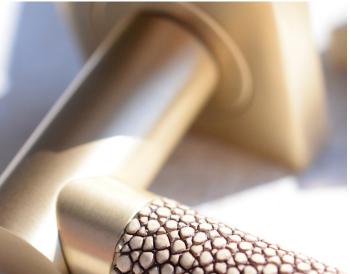

## Our Satin Brass Waxed finish is luxurious and regal, perfect for interior applications.

With our process, the brass is hand polished by our skilled team and then wire brushed. This gives it a warm gold textured finish, which after being carefully coated with wax, the process is complete. The brass has a matte like look to it, but with a hint of shine.

This living finish, like all brass products, will darken with age intensifying the look. It can however, be easily polished to maintain its golden glow. It looks particularity good when placed alongside our Amalfine™ and leather materials, creating a bold contrast.