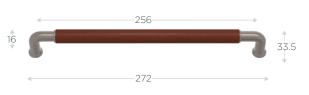

uct. It can be used for draws, doors and even appliances.

Recess leather, Solid, Hammered and a range of Amalfine<sup>™</sup> designs are all available in the 16mm width. As well as a Goose neck version which is a new addition to the collection. These beautifully designed handles will finish off any interior perfectly. The long linear, cylindrical shape is suitable for any modern or traditional environment. Each choice of grip material, be that leather or Amalfine<sup>™</sup> offers a unique look to each product . As well as standard lengths we also offer a bespoke sizing as part of our Made to Measure service, where you can request custom lengths up to 2 meters.





### LEATHER

# 16mm BARREL (STITCH OUT) - R1512

### 16mm GN BARREL (STITCH OUT) - RF1512



### 16mm GN BARREL - RF1300







### SOLID METAL FINISHES



### HAMMERED FINISHES



### SIZES AVAILABLE (CENTRES)



MADE TO MEASURE SERVICE AVAILABLE

### HAMMERED

38



-272-

### 16mm BARREL - S1805

SOLID



TURNSTYLE DESIGNS sales@turnstyledesigns.com | +44(0)1271 325 325 | www.turnstyledesigns.com

### $\mathsf{AMALFINE}^{\text{TM}}$

## 16mm FACETED - Y3077













SOLID METAL FINISHES



### SIZES AVAILABLE (CENTRES)