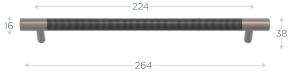

### LEATHER

# 16mm BARREL (STITCH OUT) - R1512

### SIZES AVAILABLE (CENTRES)

MADE TO MEASURE SERVICE AVAILABLE