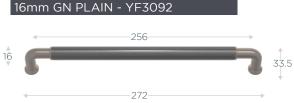

### 16 M M CABINET HANDLES

Part of the Turnstyle Design Cabinet Handle collection, this slightly wider pull handle then its younger barrel sibling, makes for a versatile and strong product. It can be used for draws, doors and even appliances.

Recess leather, Solid, Hammered and a range of Amalfine<sup>™</sup> designs are all available in the 16mm width. As well as a Goose neck version which is a new addition to the collection. These beautifully designed handles will finish off any interior perfectly. The long linear, cylindrical shape is suitable for any modern or traditional environment. Each choice of grip material, be that leather or Amalfine<sup>™</sup> offers a unique look to each product . As well as standard lengths we also offer a bespoke sizing as part of our Made to Measure service, where you can request custom lengths up to 2 meters.

### SIZES AVAILABLE (CENTRES)

MADE TO MEASURE SERVICE AVAILABLE