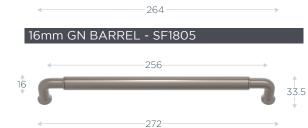

### 16mm GN BARREL - RF1300

### SIZES AVAILABLE (CENTRES)

MADE TO MEASURE SERVICE AVAILABLE