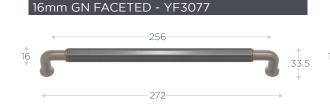

### 16 M M CABINET HANDLES

Part of the Turnstyle Design Cabinet Handle collection, this slightly wider pull handle then its younger barrel sibling, makes for a versatile and strong product. It can be used for draws, doors and even appliances.

Recess leather, Solid, Hammered and a range of Amalfine<sup>™</sup> designs are all available in the 16mm width. As well as a Goose neck version which is a new addition to the collection. These beautifully designed handles will finish off any interior perfectly. The long linear, cylindrical shape is suitable for any modern or traditional environment. Each choice of grip material, be that leather or Amalfine<sup>™</sup> offers a unique look to each product . As well as standard lengths we also offer a bespoke sizing as part of our Made to Measure service, where you can request custom lengths up to 2 meters.

### SIZES AVAILABLE (CENTRES)

MADE TO MEASURE SERVICE AVAILABLE