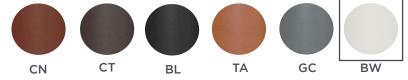

It can be used for draws, doors and even appliances.

Recess leather, Solid, Hammered and a range of Amalfine<sup>™</sup> designs are all available in the 16mm width. As well as a Goose neck version which is a new addition to the collection. These beautifully designed handles will finish off any interior perfectly. The long linear, cylindrical shape is suitable for any modern or traditional environment. Each choice of grip material, be that leather or Amalfine<sup>™</sup> offers a unique look to each product . As well as standard lengths we also offer a bespoke sizing as part of our Made to Measure service, where you can request custom lengths up to 2 meters.





### LEATHER

# 16mm BARREL (STITCH OUT) - R1512

### 16mm GN BARREL (STITCH OUT) - RF1512



### 16mm GN BARREL - RF1300







### SOLID METAL FINISHES



### HAMMERED FINISHES



### SIZES AVAILABLE (CENTRES)



MADE TO MEASURE SERVICE AVAILABLE

### HAMMERED

38



-272-

### 16mm BARREL - S1805

SOLID



TURNSTYLE DESIGNS sales@turnstyledesigns.com | +44(0)1271 325 325 | www.turnstyledesigns.com

### $\mathsf{AMALFINE}^{\text{TM}}$

## 16mm FACETED - Y3077













SOLID METAL FINISHES



### SIZES AVAILABLE (CENTRES)