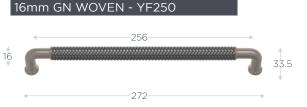

### 16 M M CABINET HANDLES

Part of the Turnstyle Design Cabinet Handle collection, this slightly wider pull handle then its younger barrel sibling, makes for a versatile and strong product. It can be used for draws, doors and even appliances.

Recess leather, Solid, Hammered and a range of Amalfine<sup>™</sup> designs are all available in the 16mm width. As well as a Goose neck version which is a new addition to the collection. These beautifully designed handles will finish off any interior perfectly. The long linear, cylindrical shape is suitable for any modern or traditional environment. Each choice of grip material, be that leather or Amalfine<sup>™</sup> offers a unique look to each product . As well as standard lengths we also offer a bespoke sizing as part of our Made to Measure service, where you can request custom lengths up to 2 meters.

### SIZES AVAILABLE (CENTRES)

MADE TO MEASURE SERVICE AVAILABLE