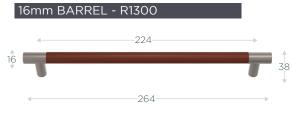

### 16mm GN BARREL - RF1300

### SIZES AVAILABLE (CENTRES)

MADE TO MEASURE SERVICE AVAILABLE