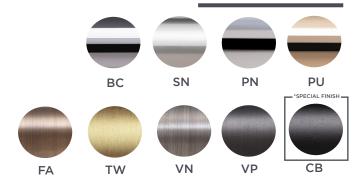

odern or traditional environment. Each choice of grip material, be that leather or Amalfine<sup>™</sup> offers a unique look to each product . As well as standard lengths we also offer a bespoke sizing as part of our Made to Measure service, where you can request custom lengths up to 2 meters.





### LEATHER

# 16mm BARREL (STITCH OUT) - R1512

### 16mm GN BARREL (STITCH OUT) - RF1512



### 16mm GN BARREL - RF1300







### SOLID METAL FINISHES



### HAMMERED FINISHES



### SIZES AVAILABLE (CENTRES)



MADE TO MEASURE SERVICE AVAILABLE

### HAMMERED

38



-272-

### 16mm BARREL - S1805

SOLID



TURNSTYLE DESIGNS sales@turnstyledesigns.com | +44(0)1271 325 325 | www.turnstyledesigns.com

### $\mathsf{AMALFINE}^{\text{TM}}$

## 16mm FACETED - Y3077













SOLID METAL FINISHES



### SIZES AVAILABLE (CENTRES)