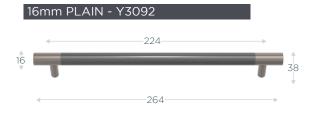

al shape is suitable for any modern or traditional environment. Each choice of grip material, be that leather or Amalfine<sup>™</sup> offers a unique look to each product . As well as standard lengths we also offer a bespoke sizing as part of our Made to Measure service, where you can request custom lengths up to 2 meters.





### LEATHER

# 16mm BARREL (STITCH OUT) - R1512

### 16mm GN BARREL (STITCH OUT) - RF1512



### 16mm GN BARREL - RF1300







### SOLID METAL FINISHES



### HAMMERED FINISHES



### SIZES AVAILABLE (CENTRES)



MADE TO MEASURE SERVICE AVAILABLE

### HAMMERED

38



-272-

### 16mm BARREL - S1805

SOLID



TURNSTYLE DESIGNS sales@turnstyledesigns.com | +44(0)1271 325 325 | www.turnstyledesigns.com

### $\mathsf{AMALFINE}^{\text{TM}}$

## 16mm FACETED - Y3077













SOLID METAL FINISHES



### SIZES AVAILABLE (CENTRES)