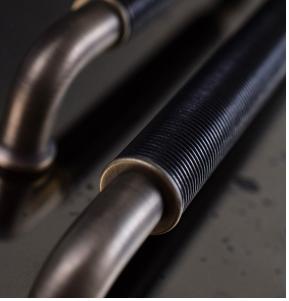

et Handle collection, this slightly wider pull handle then its younger barrel sibling, makes for a versatile and strong product. It can be used for draws, doors and even appliances.

Recess leather, Solid, Hammered and a range of Amalfine<sup>™</sup> designs are all available in the 16mm width. As well as a Goose neck version which is a new addition to the collection. These beautifully designed handles will finish off any interior perfectly. The long linear, cylindrical shape is suitable for any modern or traditional environment. Each choice of grip material, be that leather or Amalfine<sup>™</sup> offers a unique look to each product . As well as standard lengths we also offer a bespoke sizing as part of our Made to Measure service, where you can request custom lengths up to 2 meters.





### LEATHER

# 16mm BARREL (STITCH OUT) - R1512

### 16mm GN BARREL (STITCH OUT) - RF1512



### 16mm GN BARREL - RF1300







### SOLID METAL FINISHES



### HAMMERED FINISHES



### SIZES AVAILABLE (CENTRES)



MADE TO MEASURE SERVICE AVAILABLE

### HAMMERED

38



-272-

### 16mm BARREL - S1805

SOLID



TURNSTYLE DESIGNS sales@turnstyledesigns.com | +44(0)1271 325 325 | www.turnstyledesigns.com

### $\mathsf{AMALFINE}^{\text{TM}}$

## 16mm FACETED - Y3077













SOLID METAL FINISHES



### SIZES AVAILABLE (CENTRES)