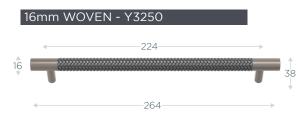

shape is suitable for any modern or traditional environment. Each choice of grip material, be that leather or Amalfine<sup>™</sup> offers a unique look to each product . As well as standard lengths we also offer a bespoke sizing as part of our Made to Measure service, where you can request custom lengths up to 2 meters.





### LEATHER

# 16mm BARREL (STITCH OUT) - R1512

### 16mm GN BARREL (STITCH OUT) - RF1512



### 16mm GN BARREL - RF1300







### SOLID METAL FINISHES



### HAMMERED FINISHES



### SIZES AVAILABLE (CENTRES)



MADE TO MEASURE SERVICE AVAILABLE

### HAMMERED

38



-272-

### 16mm BARREL - S1805

SOLID



TURNSTYLE DESIGNS sales@turnstyledesigns.com | +44(0)1271 325 325 | www.turnstyledesigns.com

### $\mathsf{AMALFINE}^{\text{TM}}$

## 16mm FACETED - Y3077













SOLID METAL FINISHES



### SIZES AVAILABLE (CENTRES)