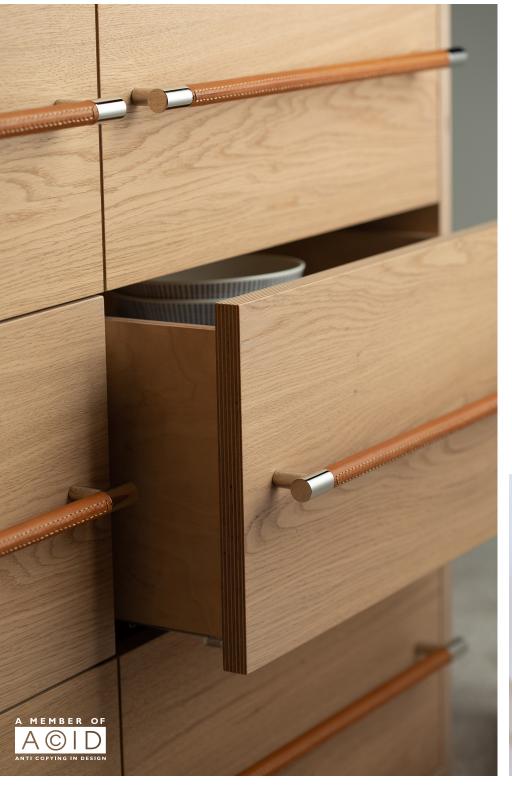

### 16 M M CABINET HANDLES

Part of the Turnstyle Design Cabinet Handle collection, this slightly wider pull handle then its younger barrel sibling, makes for a versatile and strong product. It can be used for draws, doors and even appliances.

Recess leather, Solid, Hammered and a range of Amalfine<sup>™</sup> designs are all available in the 16mm width. As well as a Goose neck version which is a new addition to the collection. These beautifully designed handles will finish off any interior perfectly. The long linear, cylindrical shape is suitable for any modern or traditional environment. Each choice of grip material, be that leather or Amalfine<sup>™</sup> offers a unique look to each product . As well as standard lengths we also offer a bespoke sizing as part of our Made to Measure service, where you can request custom lengths up to 2 meters.