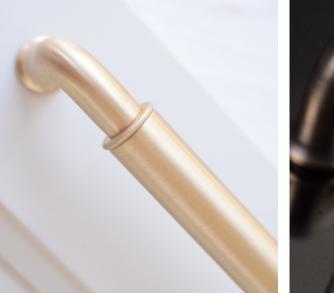

inet Handle collection, this slightly wider pull handle then its younger barrel sibling, makes for a versatile and strong product. It can be used for draws, doors and even appliances.

Recess leather, Solid, Hammered and a range of Amalfine<sup>™</sup> designs are all available in the 16mm width. As well as a Goose neck version which is a new addition to the collection. These beautifully designed handles will finish off any interior perfectly. The long linear, cylindrical shape is suitable for any modern or traditional environment. Each choice of grip material, be that leather or Amalfine<sup>™</sup> offers a unique look to each product . As well as standard lengths we also offer a bespoke sizing as part of our Made to Measure service, where you can request custom lengths up to 2 meters.





### LEATHER

# 16mm BARREL (STITCH OUT) - R1512

### 16mm GN BARREL (STITCH OUT) - RF1512



### 16mm GN BARREL - RF1300







### SOLID METAL FINISHES



### HAMMERED FINISHES



### SIZES AVAILABLE (CENTRES)



MADE TO MEASURE SERVICE AVAILABLE

### HAMMERED

38



-272-

### 16mm BARREL - S1805

SOLID



TURNSTYLE DESIGNS sales@turnstyledesigns.com | +44(0)1271 325 325 | www.turnstyledesigns.com

### $\mathsf{AMALFINE}^{\text{TM}}$

## 16mm FACETED - Y3077













SOLID METAL FINISHES



### SIZES AVAILABLE (CENTRES)