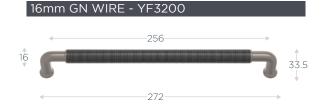

### 16 M M CABINET HANDLES

Part of the Turnstyle Design Cabinet Handle collection, this slightly wider pull handle then its younger barrel sibling, makes for a versatile and strong product. It can be used for draws, doors and even appliances.

Recess leather, Solid, Hammered and a range of Amalfine<sup>™</sup> designs are all available in the 16mm width. As well as a Goose neck version which is a new addition to the collection. These beautifully designed handles will finish off any interior perfectly. The long linear, cylindrical shape is suitable for any modern or traditional environment. Each choice of grip material, be that leather or Amalfine<sup>™</sup> offers a unique look to each product . As well as standard lengths we also offer a bespoke sizing as part of our Made to Measure service, where you can request custom lengths up to 2 meters.

### SIZES AVAILABLE (CENTRES)

MADE TO MEASURE SERVICE AVAILABLE