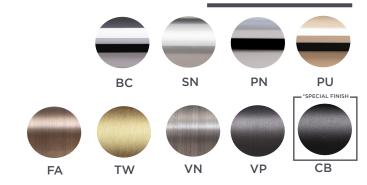

oors and even appliances.

Recess leather, Solid, Hammered and a range of Amalfine<sup>™</sup> designs are all available in the 16mm width. As well as a Goose neck version which is a new addition to the collection. These beautifully designed handles will finish off any interior perfectly. The long linear, cylindrical shape is suitable for any modern or traditional environment. Each choice of grip material, be that leather or Amalfine<sup>™</sup> offers a unique look to each product . As well as standard lengths we also offer a bespoke sizing as part of our Made to Measure service, where you can request custom lengths up to 2 meters.





### LEATHER

# 16mm BARREL (STITCH OUT) - R1512

### 16mm GN BARREL (STITCH OUT) - RF1512



### 16mm GN BARREL - RF1300







### SOLID METAL FINISHES



### HAMMERED FINISHES



### SIZES AVAILABLE (CENTRES)



MADE TO MEASURE SERVICE AVAILABLE

### HAMMERED

38



-272-

### 16mm BARREL - S1805

SOLID



TURNSTYLE DESIGNS sales@turnstyledesigns.com | +44(0)1271 325 325 | www.turnstyledesigns.com

### $\mathsf{AMALFINE}^{\text{TM}}$

## 16mm FACETED - Y3077













SOLID METAL FINISHES



### SIZES AVAILABLE (CENTRES)