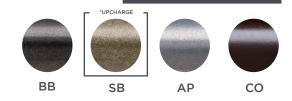

pe is suitable for any modern or traditional environment. Each choice of grip material, be that leather or Amalfine<sup>™</sup> offers a unique look to each product . As well as standard lengths we also offer a bespoke sizing as part of our Made to Measure service, where you can request custom lengths up to 2 meters.





### LEATHER

# 16mm BARREL (STITCH OUT) - R1512

### 16mm GN BARREL (STITCH OUT) - RF1512



### 16mm GN BARREL - RF1300







### SOLID METAL FINISHES



### HAMMERED FINISHES



### SIZES AVAILABLE (CENTRES)



MADE TO MEASURE SERVICE AVAILABLE

### HAMMERED

38



-272-

### 16mm BARREL - S1805

SOLID



TURNSTYLE DESIGNS sales@turnstyledesigns.com | +44(0)1271 325 325 | www.turnstyledesigns.com

### $\mathsf{AMALFINE}^{\text{TM}}$

## 16mm FACETED - Y3077













SOLID METAL FINISHES



### SIZES AVAILABLE (CENTRES)