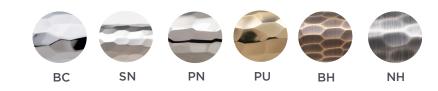

Recess leather, Solid, Hammered and a range of Amalfine<sup>™</sup> designs are all available in the 16mm width. As well as a Goose neck version which is a new addition to the collection. These beautifully designed handles will finish off any interior perfectly. The long linear, cylindrical shape is suitable for any modern or traditional environment. Each choice of grip material, be that leather or Amalfine<sup>™</sup> offers a unique look to each product . As well as standard lengths we also offer a bespoke sizing as part of our Made to Measure service, where you can request custom lengths up to 2 meters.





### LEATHER

# 16mm BARREL (STITCH OUT) - R1512

### 16mm GN BARREL (STITCH OUT) - RF1512



### 16mm GN BARREL - RF1300







### SOLID METAL FINISHES



### HAMMERED FINISHES



### SIZES AVAILABLE (CENTRES)



MADE TO MEASURE SERVICE AVAILABLE

### HAMMERED

38



-272-

### 16mm BARREL - S1805

SOLID



TURNSTYLE DESIGNS sales@turnstyledesigns.com | +44(0)1271 325 325 | www.turnstyledesigns.com

### $\mathsf{AMALFINE}^{\text{TM}}$

## 16mm FACETED - Y3077













SOLID METAL FINISHES



### SIZES AVAILABLE (CENTRES)