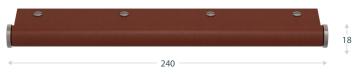

eather is reminiscent of luxury travel luggage or coveted handbags, whilst introducing a warm finishing touch alongside the modern designs. Leather, much like all natural materials, will change with age and the more you use it the better and richer it will look.

The design comes in 5 different sizes, 9 metal finishes and 6 leather options.

Customers can combine the finishes to suit any of their individual projects and interiors. As well as standard lengths we also offer a bespoke sizing as part of our Made to Measure service, where you can request custom lengths up to 2 meters.



### Edge Wing Scroll 90 - R5232-90



Projection: 31mm

### Edge Wing Scroll 140 - R5232-140



Projection: 31mm

### Edge Wing Scroll 190 - R5232-190



Projection: 31mm

### Edge Wing Scroll 240 - R5232-240



Projection: 31mm

### Edge Wing Scroll 290 - R5232-290





**LEATHER GRIP FINISHES** 



#### **METAL FINISHES**



MADE TO MEASURE SERVICE AVAILABLE