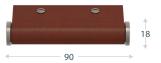

von based factory and uses the very best full grained, vegetable tanned leather.

The Turnstyle leather products have always been a core aspect of the hardware designs. The leather is reminiscent of luxury travel luggage or coveted handbags, whilst introducing a warm finishing touch alongside the modern designs. Leather, much like all natural materials, will change with age and the more you use it the better and richer it will look.

The design comes in 5 different sizes, 9 metal finishes and 6 leather options.

Customers can combine the finishes to suit any of their individual projects and interiors. As well as standard lengths we also offer a bespoke sizing as part of our Made to Measure service, where you can request custom lengths up to 2 meters.



### Edge Wing Scroll 90 - R5232-90



Projection: 31mm

### Edge Wing Scroll 140 - R5232-140



Projection: 31mm

### Edge Wing Scroll 190 - R5232-190



Projection: 31mm

### Edge Wing Scroll 240 - R5232-240



Projection: 31mm

### Edge Wing Scroll 290 - R5232-290





**LEATHER GRIP FINISHES** 



#### **METAL FINISHES**



MADE TO MEASURE SERVICE AVAILABLE