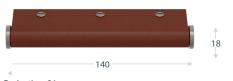

etable tanned leather.

The Turnstyle leather products have always been a core aspect of the hardware designs. The leather is reminiscent of luxury travel luggage or coveted handbags, whilst introducing a warm finishing touch alongside the modern designs. Leather, much like all natural materials, will change with age and the more you use it the better and richer it will look.

The design comes in 5 different sizes, 9 metal finishes and 6 leather options.

Customers can combine the finishes to suit any of their individual projects and interiors. As well as standard lengths we also offer a bespoke sizing as part of our Made to Measure service, where you can request custom lengths up to 2 meters.



### Edge Wing Scroll 90 - R5232-90



Projection: 31mm

### Edge Wing Scroll 140 - R5232-140



Projection: 31mm

### Edge Wing Scroll 190 - R5232-190



Projection: 31mm

### Edge Wing Scroll 240 - R5232-240



Projection: 31mm

### Edge Wing Scroll 290 - R5232-290





**LEATHER GRIP FINISHES** 



#### **METAL FINISHES**



MADE TO MEASURE SERVICE AVAILABLE