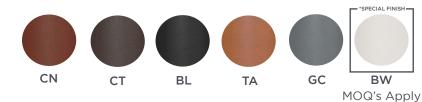

The design comes in 5 different sizes, 9 metal finishes and 6 leather options.

Customers can combine the finishes to suit any of their individual projects and interiors. As well as standard lengths we also offer a bespoke sizing as part of our Made to Measure service, where you can request custom lengths up to 2 meters.

#### **METAL FINISHES**

MADE TO MEASURE SERVICE AVAILABLE