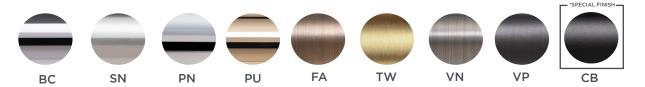

The design comes in 5 different sizes, 9 metal finishes and 6 leather options.

Customers can combine the finishes to suit any of their individual projects and interiors. As well as standard lengths we also offer a bespoke sizing as part of our Made to Measure service, where you can request custom lengths up to 2 meters.

#### **METAL FINISHES**

MADE TO MEASURE SERVICE AVAILABLE