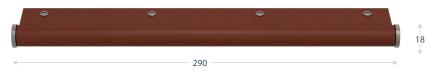

handbags, whilst introducing a warm finishing touch alongside the modern designs. Leather, much like all natural materials, will change with age and the more you use it the better and richer it will look.

The design comes in 5 different sizes, 9 metal finishes and 6 leather options.

Customers can combine the finishes to suit any of their individual projects and interiors. As well as standard lengths we also offer a bespoke sizing as part of our Made to Measure service, where you can request custom lengths up to 2 meters.



### Edge Wing Scroll 90 - R5232-90



Projection: 31mm

### Edge Wing Scroll 140 - R5232-140



Projection: 31mm

### Edge Wing Scroll 190 - R5232-190



Projection: 31mm

### Edge Wing Scroll 240 - R5232-240



Projection: 31mm

### Edge Wing Scroll 290 - R5232-290





**LEATHER GRIP FINISHES** 



#### **METAL FINISHES**



MADE TO MEASURE SERVICE AVAILABLE