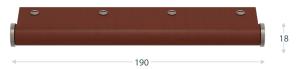

e always been a core aspect of the hardware designs. The leather is reminiscent of luxury travel luggage or coveted handbags, whilst introducing a warm finishing touch alongside the modern designs. Leather, much like all natural materials, will change with age and the more you use it the better and richer it will look.

The design comes in 5 different sizes, 9 metal finishes and 6 leather options.

Customers can combine the finishes to suit any of their individual projects and interiors. As well as standard lengths we also offer a bespoke sizing as part of our Made to Measure service, where you can request custom lengths up to 2 meters.



### Edge Wing Scroll 90 - R5232-90



Projection: 31mm

### Edge Wing Scroll 140 - R5232-140



Projection: 31mm

### Edge Wing Scroll 190 - R5232-190



Projection: 31mm

### Edge Wing Scroll 240 - R5232-240



Projection: 31mm

### Edge Wing Scroll 290 - R5232-290





**LEATHER GRIP FINISHES** 



#### **METAL FINISHES**



MADE TO MEASURE SERVICE AVAILABLE