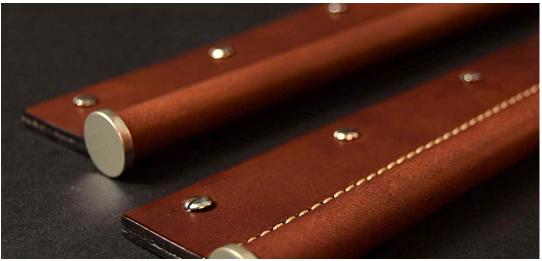

The Turnstyle leather products have always been a core aspect of the hardware designs. The leather is reminiscent of luxury travel luggage or coveted handbags, whilst introducing a warm finishing touch alongside the modern designs. Leather, much like all natural materials, will change with age and the more you use it the better and richer it will look.

The design comes in 5 different sizes, 9 metal finishes and 6 leather options.

Customers can combine the finishes to suit any of their individual projects and interiors. As well as standard lengths we also offer a bespoke sizing as part of our Made to Measure service, where you can request custom lengths up to 2 meters.