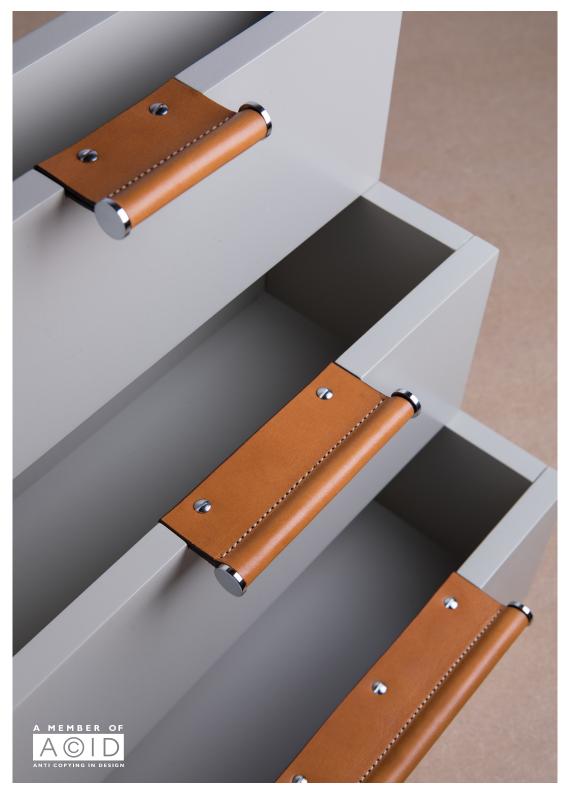

## CABINET HANDLES

Elegant Cabinet handles, Individually hand stitched, using the finest Italian leather.

The Edge Wing Scroll is a simple, classic design, hand stitched in our Devon based factory and uses the very best full grained, vegetable tanned leather.

The Turnstyle leather products have always been a core aspect of the hardware designs. The leather is reminiscent of luxury travel luggage or coveted handbags, whilst introducing a warm finishing touch alongside the modern designs. Leather, much like all natural materials, will change with age and the more you use it the better and richer it will look.

The design comes in 5 different sizes, 9 metal finishes and 6 leather options.

Customers can combine the finishes to suit any of their individual projects and interiors. As well as standard lengths we also offer a bespoke sizing as part of our Made to Measure service, where you can request custom lengths up to 2 meters.