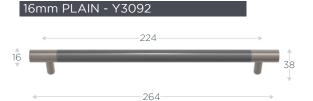

ven appliances.

Recess leather, Solid, Hammered and a range of Amalfine™ designs are all available in the 16mm width. As well as a Goose neck version which is a new addition to the collection. These beautifully designed handles will finish off any interior perfectly. The long linear, cylindrical shape is suitable for any modern or traditional environment. Each choice of grip material, be that leather or Amalfine™ offers a unique look to each product. As well as standard lengths we also offer a bespoke sizing as part of our Made to Measure service, where you can request custom lengths up to 2 meters.





#### LEATHER

# 16mm BARREL (STITCH OUT) - R1512











**LEATHER GRIP FINISHES** 







**HAMMERED** 







16mm GN BARREL - HF1805



#### LEATHER

# 16mm FACETED - Y3077 224 38









### TURNSTYLE



#### **SOLID METAL FINISHES**