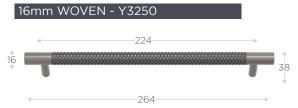

Recess leather, Solid, Hammered and a range of Amalfine™ designs are all available in the 16mm width. As well as a Goose neck version which is a new addition to the collection. These beautifully designed handles will finish off any interior perfectly. The long linear, cylindrical shape is suitable for any modern or traditional environment. Each choice of grip material, be that leather or Amalfine™ offers a unique look to each product. As well as standard lengths we also offer a bespoke sizing as part of our Made to Measure service, where you can request custom lengths up to 2 meters.