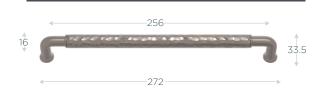

### 16 M M CABINET HANDLES

Part of the Turnstyle Design Cabinet Handle collection, this slightly wider pull handle then its younger barrel sibling, makes for a versatile and strong product. It can be used for draws, doors and even appliances.

Recess leather, Solid, Hammered and a range of Amalfine™ designs are all available in the 16mm width. As well as a Goose neck version which is a new addition to the collection. These beautifully designed handles will finish off any interior perfectly. The long linear, cylindrical shape is suitable for any modern or traditional environment. Each choice of grip material, be that leather or Amalfine™ offers a unique look to each product. As well as standard lengths we also offer a bespoke sizing as part of our Made to Measure service, where you can request custom lengths up to 2 meters.