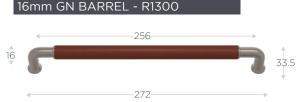

# 16mm BARREL (STITCH OUT) - R1512

**LEATHER GRIP FINISHES** 

**HAMMERED** 

16mm GN BARREL - HF1805