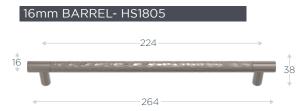

### 16 M M CABINET HANDLES

Part of the Turnstyle Design Cabinet Handle collection, this slightly wider pull handle then its younger barrel sibling, makes for a versatile and strong product. It can be used for draws, doors and even appliances.

Recess leather, Solid, Hammered and a range of Amalfine™ designs are all available in the 16mm width. As well as a Goose neck version which is a new addition to the collection. These beautifully designed handles will finish off any interior perfectly. The long linear, cylindrical shape is suitable for any modern or traditional environment. Each choice of grip material, be that leather or Amalfine™ offers a unique look to each product. As well as standard lengths we also offer a bespoke sizing as part of our Made to Measure service, where you can request custom lengths up to 2 meters.