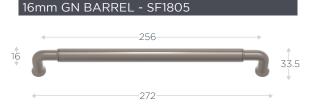

### 16 M M CABINET HANDLES

Part of the Turnstyle Design Cabinet Handle collection, this slightly wider pull handle then its younger barrel sibling, makes for a versatile and strong product. It can be used for draws, doors and even appliances.

Recess leather, Solid, Hammered and a range of Amalfine™ designs are all available in the 16mm width. As well as a Goose neck version which is a new addition to the collection. These beautifully designed handles will finish off any interior perfectly. The long linear, cylindrical shape is suitable for any modern or traditional environment. Each choice of grip material, be that leather or Amalfine™ offers a unique look to each product. As well as standard lengths we also offer a bespoke sizing as part of our Made to Measure service, where you can request custom lengths up to 2 meters.