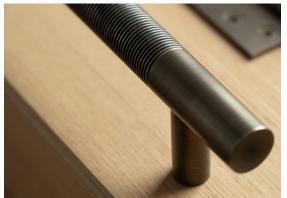

he Turnstyle Design Cabinet Handle collection, this slightly wider pull handle then its younger barrel sibling, makes for a versatile and strong product. It can be used for draws, doors and even appliances.

Recess leather, Solid, Hammered and a range of Amalfine™ designs are all available in the 16mm width. As well as a Goose neck version which is a new addition to the collection. These beautifully designed handles will finish off any interior perfectly. The long linear, cylindrical shape is suitable for any modern or traditional environment. Each choice of grip material, be that leather or Amalfine™ offers a unique look to each product. As well as standard lengths we also offer a bespoke sizing as part of our Made to Measure service, where you can request custom lengths up to 2 meters.





#### LEATHER

# 16mm BARREL (STITCH OUT) - R1512











**LEATHER GRIP FINISHES** 







**HAMMERED** 







16mm GN BARREL - HF1805



#### LEATHER

# 16mm FACETED - Y3077 224 38









### TURNSTYLE



#### **SOLID METAL FINISHES**