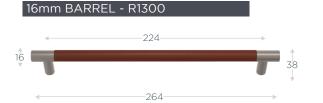

# 16mm BARREL (STITCH OUT) - R1512

**LEATHER GRIP FINISHES** 

**HAMMERED** 

16mm GN BARREL - HF1805