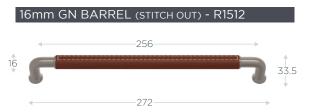

# 16mm BARREL (STITCH OUT) - R1512

**LEATHER GRIP FINISHES** 

**HAMMERED** 

16mm GN BARREL - HF1805