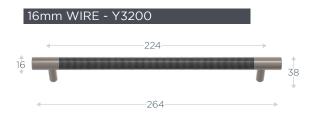

Recess leather, Solid, Hammered and a range of Amalfine™ designs are all available in the 16mm width. As well as a Goose neck version which is a new addition to the collection. These beautifully designed handles will finish off any interior perfectly. The long linear, cylindrical shape is suitable for any modern or traditional environment. Each choice of grip material, be that leather or Amalfine™ offers a unique look to each product. As well as standard lengths we also offer a bespoke sizing as part of our Made to Measure service, where you can request custom lengths up to 2 meters.