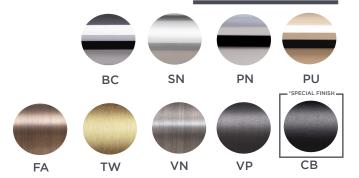

ange of Amalfine™ designs are all available in the 16mm width. As well as a Goose neck version which is a new addition to the collection. These beautifully designed handles will finish off any interior perfectly. The long linear, cylindrical shape is suitable for any modern or traditional environment. Each choice of grip material, be that leather or Amalfine™ offers a unique look to each product. As well as standard lengths we also offer a bespoke sizing as part of our Made to Measure service, where you can request custom lengths up to 2 meters.





#### LEATHER

# 16mm BARREL (STITCH OUT) - R1512











**LEATHER GRIP FINISHES** 







**HAMMERED** 







16mm GN BARREL - HF1805



#### LEATHER

# 16mm FACETED - Y3077 224 38









### TURNSTYLE



#### **SOLID METAL FINISHES**