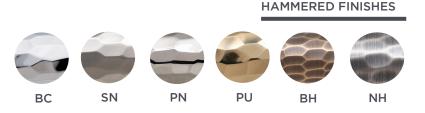

Recess leather, Solid, Hammered and a range of Amalfine™ designs are all available in the 16mm width. As well as a Goose neck version which is a new addition to the collection. These beautifully designed handles will finish off any interior perfectly. The long linear, cylindrical shape is suitable for any modern or traditional environment. Each choice of grip material, be that leather or Amalfine™ offers a unique look to each product. As well as standard lengths we also offer a bespoke sizing as part of our Made to Measure service, where you can request custom lengths up to 2 meters.

# 16mm BARREL (STITCH OUT) - R1512

**LEATHER GRIP FINISHES** 

**HAMMERED** 

16mm GN BARREL - HF1805