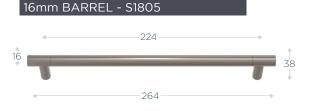

### 16 M M CABINET HANDLES

Part of the Turnstyle Design Cabinet Handle collection, this slightly wider pull handle then its younger barrel sibling, makes for a versatile and strong product. It can be used for draws, doors and even appliances.

Recess leather, Solid, Hammered and a range of Amalfine™ designs are all available in the 16mm width. As well as a Goose neck version which is a new addition to the collection. These beautifully designed handles will finish off any interior perfectly. The long linear, cylindrical shape is suitable for any modern or traditional environment. Each choice of grip material, be that leather or Amalfine™ offers a unique look to each product. As well as standard lengths we also offer a bespoke sizing as part of our Made to Measure service, where you can request custom lengths up to 2 meters.