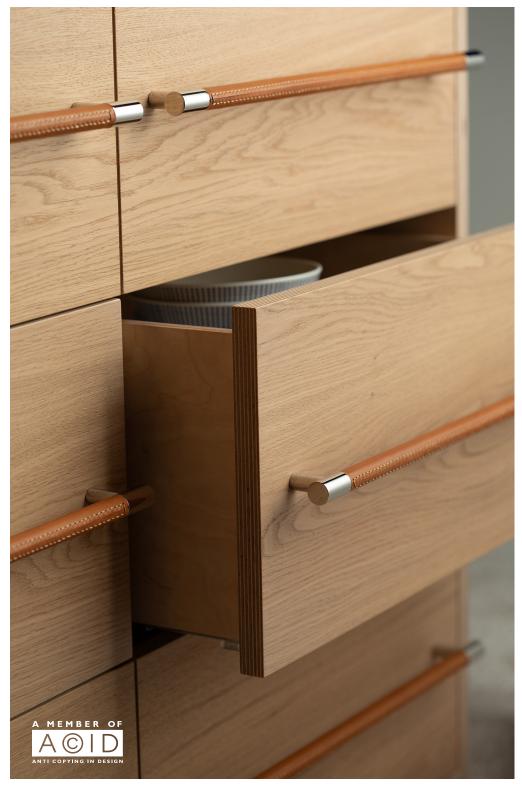

### 16 M M CABINET HANDLES

Part of the Turnstyle Design Cabinet Handle collection, this slightly wider pull handle then its younger barrel sibling, makes for a versatile and strong product. It can be used for draws, doors and even appliances.

Recess leather, Solid, Hammered and a range of Amalfine™ designs are all available in the 16mm width. As well as a Goose neck version which is a new addition to the collection. These beautifully designed handles will finish off any interior perfectly. The long linear, cylindrical shape is suitable for any modern or traditional environment. Each choice of grip material, be that leather or Amalfine™ offers a unique look to each product. As well as standard lengths we also offer a bespoke sizing as part of our Made to Measure service, where you can request custom lengths up to 2 meters.