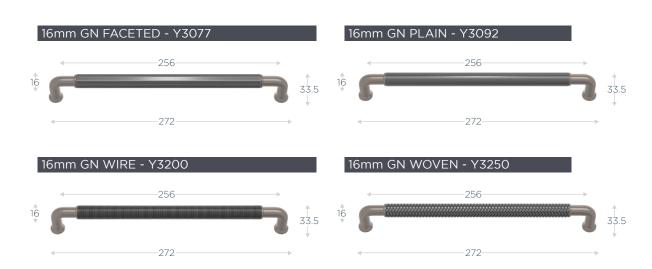

### 16 M M CABINET HANDLES

Part of the Turnstyle Design Cabinet Handle collection, this slightly wider pull handle then its younger barrel sibling, makes for a versatile and strong product. It can be used for draws, doors and even appliances.

Recess leather, Solid, Hammered and a range of Amalfine™ designs are all available in the 16mm width. As well as a Goose neck version which is a new addition to the collection. These beautifully designed handles will finish off any interior perfectly. The long linear, cylindrical shape is suitable for any modern or traditional environment. Each choice of grip material, be that leather or Amalfine™ offers a unique look to each product. As well as standard lengths we also offer a bespoke sizing as part of our Made to Measure service, where you can request custom lengths up to 2 meters.