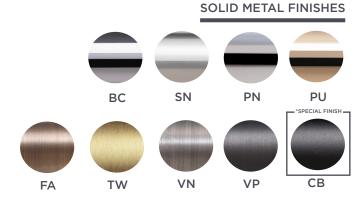

ider pull handle then its younger barrel sibling, makes for a versatile and strong product. It can be used for draws, doors and even appliances.

Recess leather, Solid, Hammered and a range of Amalfine™ designs are all available in the 16mm width. As well as a Goose neck version which is a new addition to the collection. These beautifully designed handles will finish off any interior perfectly. The long linear, cylindrical shape is suitable for any modern or traditional environment. Each choice of grip material, be that leather or Amalfine™ offers a unique look to each product. As well as standard lengths we also offer a bespoke sizing as part of our Made to Measure service, where you can request custom lengths up to 2 meters.





#### LEATHER

# 16mm BARREL (STITCH OUT) - R1512











**LEATHER GRIP FINISHES** 







**HAMMERED** 







16mm GN BARREL - HF1805



#### LEATHER

# 16mm FACETED - Y3077 224 38









### TURNSTYLE



#### **SOLID METAL FINISHES**