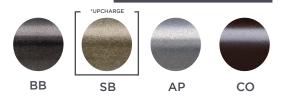

leather, Solid, Hammered and a range of Amalfine™ designs are all available in the 16mm width. As well as a Goose neck version which is a new addition to the collection. These beautifully designed handles will finish off any interior perfectly. The long linear, cylindrical shape is suitable for any modern or traditional environment. Each choice of grip material, be that leather or Amalfine™ offers a unique look to each product. As well as standard lengths we also offer a bespoke sizing as part of our Made to Measure service, where you can request custom lengths up to 2 meters.





#### LEATHER

# 16mm BARREL (STITCH OUT) - R1512











**LEATHER GRIP FINISHES** 







**HAMMERED** 







16mm GN BARREL - HF1805



#### LEATHER

# 16mm FACETED - Y3077 224 38









### TURNSTYLE



#### **SOLID METAL FINISHES**