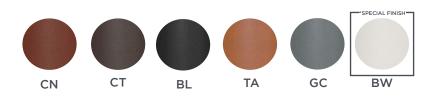

Recess leather, Solid, Hammered and a range of Amalfine™ designs are all available in the 16mm width. As well as a Goose neck version which is a new addition to the collection. These beautifully designed handles will finish off any interior perfectly. The long linear, cylindrical shape is suitable for any modern or traditional environment. Each choice of grip material, be that leather or Amalfine™ offers a unique look to each product. As well as standard lengths we also offer a bespoke sizing as part of our Made to Measure service, where you can request custom lengths up to 2 meters.

# 16mm BARREL (STITCH OUT) - R1512

**LEATHER GRIP FINISHES** 

**HAMMERED** 

16mm GN BARREL - HF1805