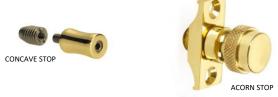

### **SASH STOPS**

Sash stops restrict a sash window from opening and can also be used to lock a sash window open for ventilation. 2 stops are required for each window, 1 fitted on each :