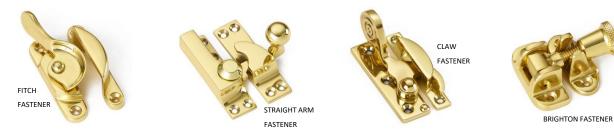

## SASH FASTENERS

Used to latch sash windows closed and for securing in place. 1 fastener fitted centrally is generally specified, however some windows may require 2 fasteners based on the width and condition of the window. Lockable and Narrow Stile options are available.