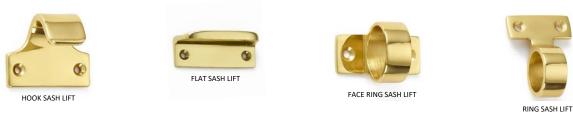

#### **SASH LIFTS**

Generally 2 lifts per sash required. For narrow windows (250mm or less) 1 lift fitted centrally may be acceptable.