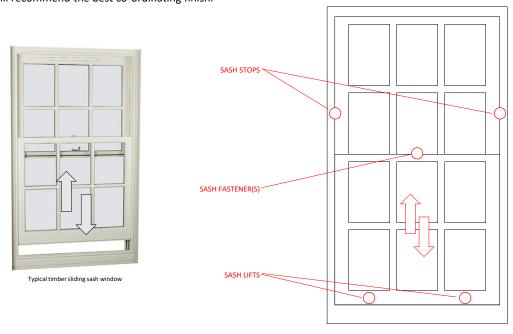

# **SLIDING SASH WINDOW HARDWARE**

Although not designed or manufactured by Turnstyle Designs we are able to supply a full range of sliding sash window hardware in our range of finishes or co-ordinating finishes. All sash window products are sourced from long established English manufacturers and where possible are finished by Turnstyle Designs to match our range perfectly. Where it is not possible to finish the product ourselves we will recommend the best co-ordinating finish.

#### **SASH LIFTS**

Generally 2 lifts per sash required. For narrow windows (250mm or less) 1 lift fitted centrally may be acceptable.

## SASH FASTENERS

Used to latch sash windows closed and for securing in place. 1 fastener fitted centrally is generally specified, however some windows may require 2 fasteners based on the width and condition of the window. Lockable and Narrow Stile options are available.

### **SASH STOPS**

Sash stops restrict a sash window from opening and can also be used to lock a sash window open for ventilation. 2 stops are required for each window, 1 fitted on each :