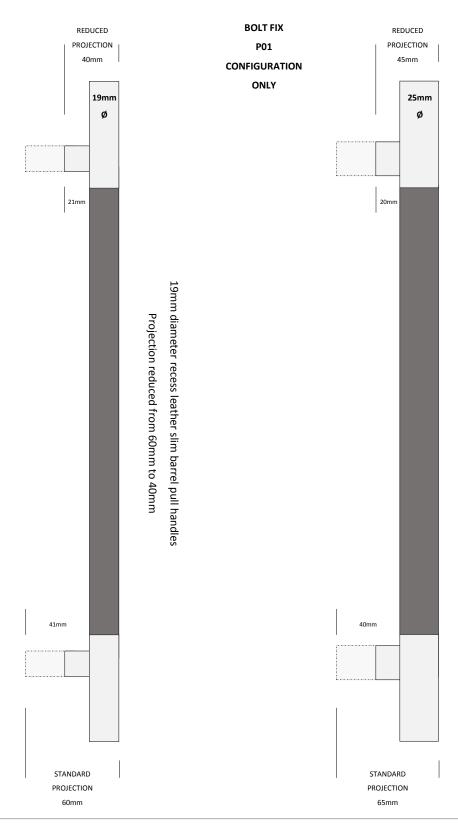

## REDUCED PROJECTION PULL HANDLE OPTION

19mm and 25mm diameter pull handles are available with a reduced projection of 40mm and 45mm respectively.

Suitable for appliance and wardrobe doors the reduced projection is only available in the Bolt Fix (P01) configuration. Supplied with M10 x 25mm fasteners.

Catalogue code will not change (i.e. R1069, S1340, P1079) however the code suffix will illustrate the reduced projection as follows: P1079-SBFA-S0300XXP01XX45 or R1073-CTPN-S0400XXP01XX40

25mm diameter recess leather, recess amalfine, solid and solid hammered pull handles

Projection reduced from 65mm to 45mm

Turnstyle Designs Ltd

T: +44 (0)1271 325 325

E: sales@turnstyledesigns.com

W : www.turnstyledesigns.com