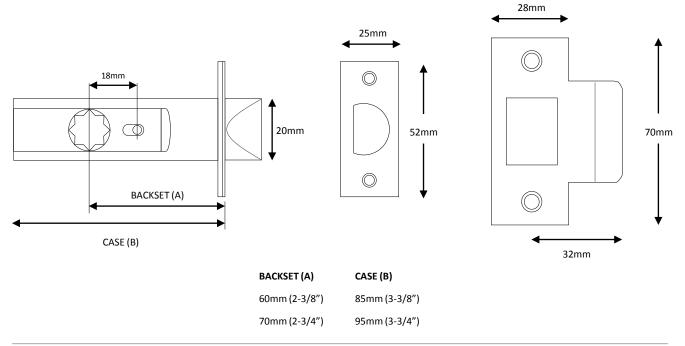

The set is supplied as a pair of lever handles with a tubular privacy latch (60mm or 70mm backset), dust box, strike and face plates.

## SET CONTENTS

- Pair lever handles on rose or plates with push button
- 60mm (2-3/8") or 70mm (2-3/4") backset tubular privacy latch with strike plate, dust box and face plate
- 8 x 8 x 112mm split piercing spindle
- M4 x 60mm through bolts
- For doors thicker than 44mm (1-3/4") please order privacy pin extension