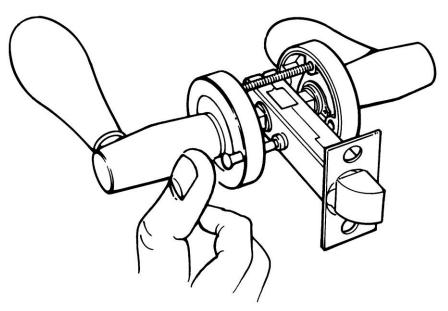

The set is supplied as a pair of lever handles with a tubular privacy latch (60mm or 70mm backset), dust box, strike and face plates.

## OPERATION

- Push the button on the interior lever handle rose to lock the exterior lever.
- To unlock simply depress the interior lever handle.
- Emergency release function on exterior rose.

## SET CONTENTS

- Pair lever handles on rose or plates with push button
- 60mm (2-3/8") or 70mm (2-3/4") backset tubular privacy latch with strike plate, dust box and face plate
- 8 x 8 x 112mm split piercing spindle
- M4 x 60mm through bolts
- For doors thicker than 44mm (1-3/4") please order privacy pin extension