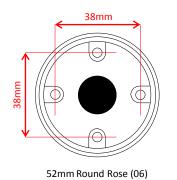

### PASSAGE LEVER HANDLE SETS \*

 $The following \ lever \ handles \ have \ 41mm \ bolt \ through \ centres \ when \ mounted \ on \ 52mm \ Round \ (06) \ or \ Scalloped \ (08) \ roses-part \ for \ for$ 

## **EURO PROFILE CYLINDER ESCUTCHEONS**

52mm Round Rose (06)

Scalloped Rose (08)

58mm Round Rose (13)

52mm Square Rose (07)