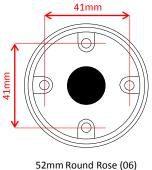

### PASSAGE LEVER HANDLE SETS \*

 $The following \ lever \ handles \ have \ 41mm \ bolt \ through \ centres \ when \ mounted \ on \ 52mm \ Round \ (06) \ or \ Scalloped \ (08) \ roses-part \ for \ for$ 