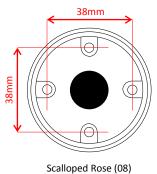

### PASSAGE LEVER HANDLE SETS \*

 $The following \ lever \ handles \ have \ 41mm \ bolt \ through \ centres \ when \ mounted \ on \ 52mm \ Round \ (06) \ or \ Scalloped \ (08) \ roses-part \ for \ for$ 

### **PUSH BUTTON PRIVACY LEVER HANDLE SETS**

Scalloped Rose (08)

58mm Round Rose (13)

52mm Square Rose (07)

## **EURO PROFILE CYLINDER ESCUTCHEONS**

52mm Round Rose (06)

Scalloped Rose (08)

58mm Round Rose (13)

52mm Square Rose (07)