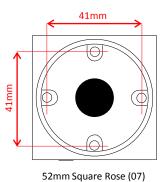

### **PUSH BUTTON PRIVACY LEVER HANDLE SETS**

Scalloped Rose (08)

58mm Round Rose (13)

52mm Square Rose (07)

## **EURO PROFILE CYLINDER ESCUTCHEONS**

52mm Round Rose (06)

Scalloped Rose (08)

58mm Round Rose (13)

52mm Square Rose (07)