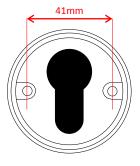

Euro profile cylinder escutcheons are also designed to be fitted with through bolts (horizontal configuration).

## **EURO PROFILE CYLINDER ESCUTCHEONS**

52mm Round Rose (06)

Scalloped Rose (08)

58mm Round Rose (13)

52mm Square Rose (07)