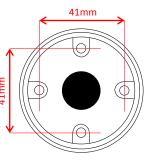

### PASSAGE LEVER HANDLE SETS \*

 $The following \ lever \ handles \ have \ 41mm \ bolt \ through \ centres \ when \ mounted \ on \ 52mm \ Round \ (06) \ or \ Scalloped \ (08) \ roses-part \ for \ for$ 