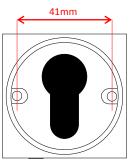

Euro profile cylinder escutcheons are also designed to be fitted with through bolts (horizontal configuration).

## **EURO PROFILE CYLINDER ESCUTCHEONS**

52mm Round Rose (06)

Scalloped Rose (08)

58mm Round Rose (13)

52mm Square Rose (07)