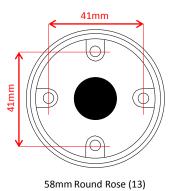

### **PUSH BUTTON PRIVACY LEVER HANDLE SETS**

Scalloped Rose (08)

58mm Round Rose (13)

52mm Square Rose (07)

## **EURO PROFILE CYLINDER ESCUTCHEONS**

52mm Round Rose (06)

Scalloped Rose (08)

58mm Round Rose (13)

52mm Square Rose (07)