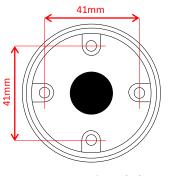

### PASSAGE LEVER HANDLE SETS \*

 $The following \ lever \ handles \ have \ 41mm \ bolt \ through \ centres \ when \ mounted \ on \ 52mm \ Round \ (06) \ or \ Scalloped \ (08) \ roses-part \ for \ for$ 