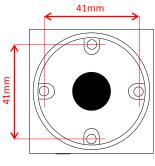

### PASSAGE LEVER HANDLE SETS \*

 $The following \ lever \ handles \ have \ 41mm \ bolt \ through \ centres \ when \ mounted \ on \ 52mm \ Round \ (06) \ or \ Scalloped \ (08) \ roses-part \ for \ for$ 