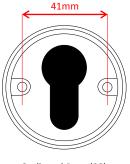

Euro profile cylinder escutcheons are also designed to be fitted with through bolts (horizontal configuration).

## **EURO PROFILE CYLINDER ESCUTCHEONS**

52mm Round Rose (06)

Scalloped Rose (08)

58mm Round Rose (13)

52mm Square Rose (07)