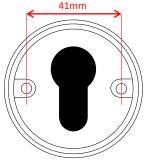

Euro profile cylinder escutcheons are also designed to be fitted with through bolts (horizontal configuration).

## **EURO PROFILE CYLINDER ESCUTCHEONS**

52mm Round Rose (06)

Scalloped Rose (08)

58mm Round Rose (13)

52mm Square Rose (07)