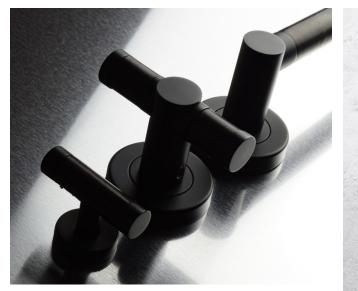

## MATT BLACK CHROME

Turnstyle Designs Matt Black Chrome is an incredibly durable and sustainable finish, perfect for both interior and exterior applications.

Along with the other 11 Turnstyle Brass Finishes, it is plated and hand-finished. This particular finish goes through a four-step process, developed by a highly skilled team, to produce an incredibly solid and deep matt black. Matt Black Chrome products are made to order and now available on all Turnstyle brass products and parts.

Matt Black is a stylish and daring finish, and because there's no shortage of drama within industrial modern design, Matt Black hardware is a natural fit to tie in a space together. These Turnstyle handles, pair beautifully with modern lighting styles and architectural details.