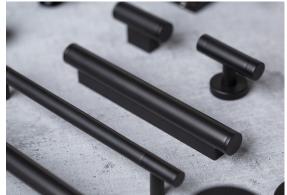

## MATT BLACK CHROME

Turnstyle Designs Matt Black Chrome is an incredibly durable and sustainable finish, perfect for both interior and exterior applications.

Along with the other 11 Turnstyle Brass Finishes, it is plated and hand-finished. This particular finish goes through a four-step process, developed by a highly skilled team, to produce an incredibly solid and deep matt black. Matt Black Chrome products are made to order and now available on all Turnstyle brass products and parts.

Matt Black is a stylish and daring finish, and because there's no shortage of drama within industrial modern design, Matt Black hardware is a natural fit to tie in a space together. These Turnstyle handles, pair beautifully with modern lighting styles and architectural details.