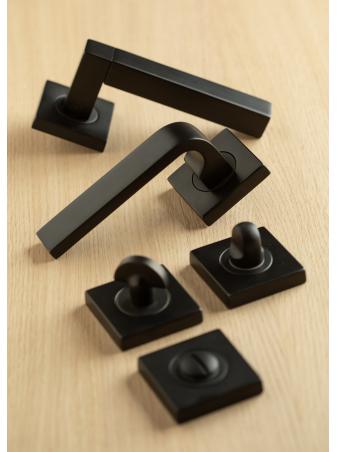

## MATT BLACK CHROME

Turnstyle Designs Matt Black Chrome is an incredibly durable and sustainable finish, perfect for both interior and exterior applications.

Along with the other 11 Turnstyle Brass Finishes, it is plated and hand-finished. This particular finish goes through a four-step process, developed by a highly skilled team, to produce an incredibly solid and deep matt black. Matt Black Chrome products are made to order and now available on all Turnstyle brass products and parts.

Matt Black is a stylish and daring finish, and because there's no shortage of drama within industrial modern design, Matt Black hardware is a natural fit to tie in a space together. These Turnstyle handles, pair beautifully with modern lighting styles and architectural details.