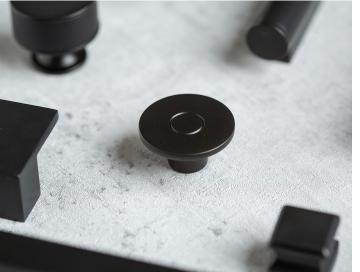

## MATT BLACK CHROME

Turnstyle Designs Matt Black Chrome is an incredibly durable and sustainable finish, perfect for both interior and exterior applications.

Along with the other 11 Turnstyle Brass Finishes, it is plated and hand-finished. This particular finish goes through a four-step process, developed by a highly skilled team, to produce an incredibly solid and deep matt black. Matt Black Chrome products are made to order and now available on all Turnstyle brass products and parts.

Matt Black is a stylish and daring finish, and because there's no shortage of drama within industrial modern design, Matt Black hardware is a natural fit to tie in a space together. These Turnstyle handles, pair beautifully with modern lighting styles and architectural details.