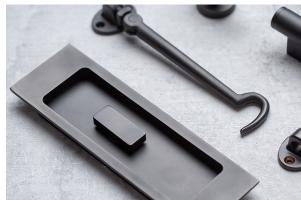

## MATT BLACK CHROME

Turnstyle Designs Matt Black Chrome is an incredibly durable and sustainable finish, perfect for both interior and exterior applications.

Along with the other 11 Turnstyle Brass Finishes, it is plated and hand-finished. This particular finish goes through a four-step process, developed by a highly skilled team, to produce an incredibly solid and deep matt black. Matt Black Chrome products are made to order and now available on all Turnstyle brass products and parts.

Matt Black is a stylish and daring finish, and because there's no shortage of drama within industrial modern design, Matt Black hardware is a natural fit to tie in a space together. These Turnstyle handles, pair beautifully with modern lighting styles and architectural details.