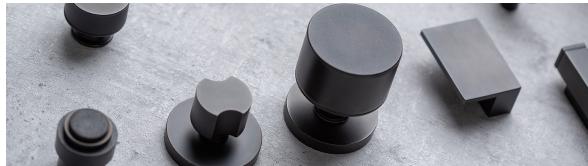

## MATT BLACK CHROME

Turnstyle Designs Matt Black Chrome is an incredibly durable and sustainable finish, perfect for both interior and exterior applications.

Along with the other 11 Turnstyle Brass Finishes, it is plated and hand-finished. This particular finish goes through a four-step process, developed by a highly skilled team, to produce an incredibly solid and deep matt black. Matt Black Chrome products are made to order and now available on all Turnstyle brass products and parts.

Matt Black is a stylish and daring finish, and because there's no shortage of drama within industrial modern design, Matt Black hardware is a natural fit to tie in a space together. These Turnstyle handles, pair beautifully with modern lighting styles and architectural details.