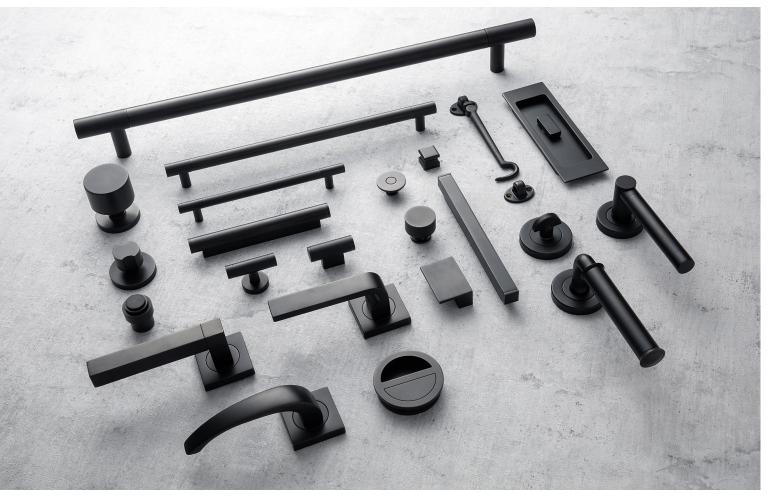

## MATT BLACK CHROME

Turnstyle Designs Matt Black Chrome is an incredibly durable and sustainable finish, perfect for both interior and exterior applications.

Along with the other 11 Turnstyle Brass Finishes, it is plated and hand-finished. This particular finish goes through a four-step process, developed by a highly skilled team, to produce an incredibly solid and deep matt black. Matt Black Chrome products are made to order and now available on all Turnstyle brass products and parts.

Matt Black is a stylish and daring finish, and because there's no shortage of drama within industrial modern design, Matt Black hardware is a natural fit to tie in a space together. These Turnstyle handles, pair beautifully with modern lighting styles and architectural details.