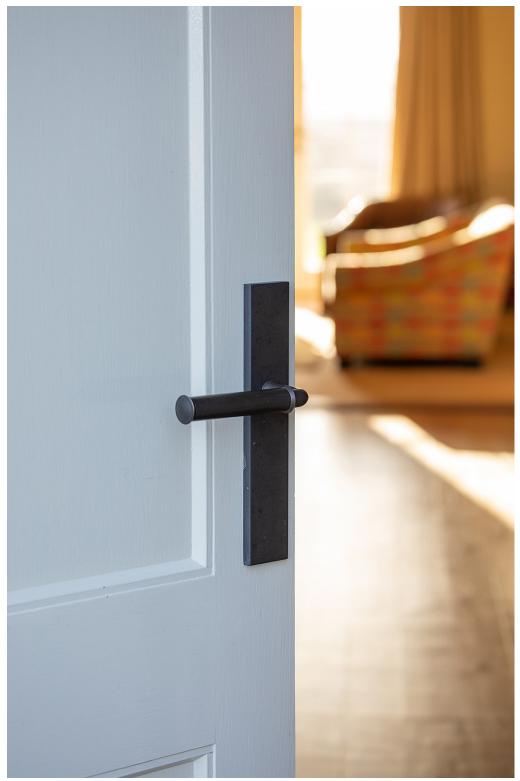

## MATT BLACK CHROME

Turnstyle Designs Matt Black Chrome is an incredibly durable and sustainable finish, perfect for both interior and exterior applications.

Along with the other 11 Turnstyle Brass Finishes, it is plated and hand-finished. This particular finish goes through a four-step process, developed by a highly skilled team, to produce an incredibly solid and deep matt black. Matt Black Chrome products are made to order and now available on all Turnstyle brass products and parts.

Matt Black is a stylish and daring finish, and because there's no shortage of drama within industrial modern design, Matt Black hardware is a natural fit to tie in a space together. These Turnstyle handles, pair beautifully with modern lighting styles and architectural details.