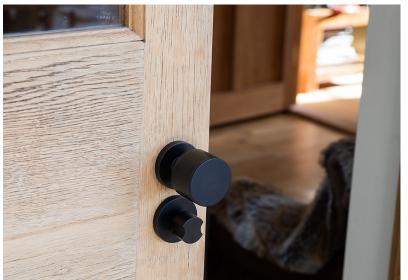

## MATT BLACK CHROME

Turnstyle Designs Matt Black Chrome is an incredibly durable and sustainable finish, perfect for both interior and exterior applications.

Along with the other 11 Turnstyle Brass Finishes, it is plated and hand-finished. This particular finish goes through a four-step process, developed by a highly skilled team, to produce an incredibly solid and deep matt black. Matt Black Chrome products are made to order and now available on all Turnstyle brass products and parts.

Matt Black is a stylish and daring finish, and because there's no shortage of drama within industrial modern design, Matt Black hardware is a natural fit to tie in a space together. These Turnstyle handles, pair beautifully with modern lighting styles and architectural details.