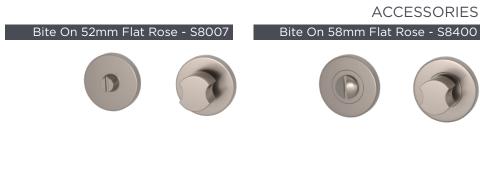

Contact Turnstyle Sales Department for required latch options

3QO

TURNSTYLE DESIGNS

UPCHARGE BB SB со AP SA Add 5% METAL FINISHES FA BC PN PU SN \*SPECIAL FINISH ΤW VN VP CB

AMALFINE GRIP FINISHES