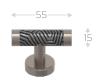

## Cabinet T Bar - B9222

Projection: 38mm | 30mm Flat Rose

Projection: 64mm | 52mm Round Rose