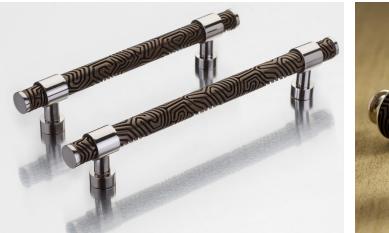

Labyrinth, is a bold, strong design with high visual impact. The collection consists of large door pulls, cabinet D handles, furniture knobs, mortise T bar handles and window handles, enabling the client to utilise and co-ordinate the design throughout any project.

#### Door T Bar - B8254

Pull Handle - B7444 475 400 OR 375 Projection: 66mm Projection: 66mm Cabinet Pull - B7521 -208-160 -OR -176 ---#15 - 128 -----Projection: 35mm Projection: 35mm Push Button - B9009