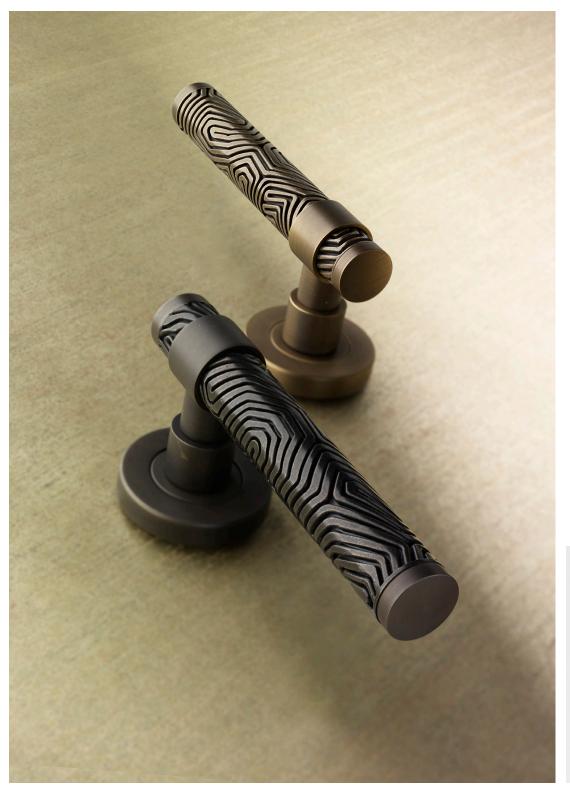

Labyrinth, is a bold, strong design with high visual impact. The collection consists of large door pulls, cabinet D handles, furniture knobs, mortise T bar handles and window handles, enabling the client to utilise and co-ordinate the design throughout any project.

The door lever, which drives the design process, is large with a 25mm diameter grip, over hung on a stepped shaft. The grips are hand cast and finished in Turnstyle Designs own Amalfine<sup>™</sup> composite and are available in five different finishes. These are further complimented by eight variations of distinct metal finishes for the brass work. This gives clients a choice of over 40 combinations

#### Door T Bar - B8254

Pull Handle - B7444 475 400 OR 375 Projection: 66mm Projection: 66mm Cabinet Pull - B7521 -208-160 -OR -176 ---#15 - 128 -----Projection: 35mm Projection: 35mm Push Button - B9009