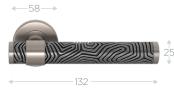

nch, to discuss working together and it was clear there was strong synergy between the studios.

Labyrinth, is a bold, strong design with high visual impact. The collection consists of large door pulls, cabinet D handles, furniture knobs, mortise T bar handles and window handles, enabling the client to utilise and co-ordinate the design throughout any project.

The door lever, which drives the design process, is large with a 25mm diameter grip, over hung on a stepped shaft. The grips are hand cast and finished in Turnstyle Designs own Amalfine<sup>™</sup> composite and are available in five different finishes. These are further complimented by eight variations of distinct metal finishes for the brass work. This gives clients a choice of over 40 combinations





#### Lever Handle - B7005



Projection: 70mm | 58mm Round Rose

# Door Knob - B9303



Projection: 65mm | 52mm Flat Rose

### Cabinet Knob - B9322

← 34 →



Projection: 32mm

## Cabinet T Bar - B9222



Projection: 38mm | 30mm Flat Rose

Projection: 64mm | 52mm Round Rose

#### Door T Bar - B8254



Pull Handle - B7444 475 400 OR 375 Projection: 66mm Projection: 66mm Cabinet Pull - B7521 -208-160 -OR -176 ---#15 - 128 -----Projection: 35mm Projection: 35mm Push Button - B9009



Contact Turnstyle Sales Department for required latch options







3QO

TURNSTYLE DESIGNS

UPCHARGE BB SB со AP SA Add 5% METAL FINISHES FA BC PN PU SN \*SPECIAL FINISH ΤW VN VP CB

AMALFINE GRIP FINISHES