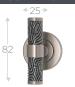

ndles, enabling the client to utilise and co-ordinate the design throughout any project.

The door lever, which drives the design process, is large with a 25mm diameter grip, over hung on a stepped shaft. The grips are hand cast and finished in Turnstyle Designs own Amalfine<sup>™</sup> composite and are available in five different finishes. These are further complimented by eight variations of distinct metal finishes for the brass work. This gives clients a choice of over 40 combinations





#### Lever Handle - B7005



Projection: 70mm | 58mm Round Rose

# Door Knob - B9303



Projection: 65mm | 52mm Flat Rose

### Cabinet Knob - B9322

← 34 →



Projection: 32mm

## Cabinet T Bar - B9222



Projection: 38mm | 30mm Flat Rose

Projection: 64mm | 52mm Round Rose

#### Door T Bar - B8254



Pull Handle - B7444 475 400 OR 375 Projection: 66mm Projection: 66mm Cabinet Pull - B7521 -208-160 -OR -176 ---#15 - 128 -----Projection: 35mm Projection: 35mm Push Button - B9009



Contact Turnstyle Sales Department for required latch options







3QO

TURNSTYLE DESIGNS

UPCHARGE BB SB со AP SA Add 5% METAL FINISHES FA BC PN PU SN \*SPECIAL FINISH ΤW VN VP CB

AMALFINE GRIP FINISHES