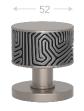

strong synergy between the studios.

Labyrinth, is a bold, strong design with high visual impact. The collection consists of large door pulls, cabinet D handles, furniture knobs, mortise T bar handles and window handles, enabling the client to utilise and co-ordinate the design throughout any project.

The door lever, which drives the design process, is large with a 25mm diameter grip, over hung on a stepped shaft. The grips are hand cast and finished in Turnstyle Designs own Amalfine<sup>™</sup> composite and are available in five different finishes. These are further complimented by eight variations of distinct metal finishes for the brass work. This gives clients a choice of over 40 combinations





#### Lever Handle - B7005



Projection: 70mm | 58mm Round Rose

# Door Knob - B9303



Projection: 65mm | 52mm Flat Rose

### Cabinet Knob - B9322

← 34 →



Projection: 32mm

## Cabinet T Bar - B9222



Projection: 38mm | 30mm Flat Rose

Projection: 64mm | 52mm Round Rose

#### Door T Bar - B8254



Pull Handle - B7444 475 400 OR 375 Projection: 66mm Projection: 66mm Cabinet Pull - B7521 -208-160 -OR -176 ---#15 - 128 -----Projection: 35mm Projection: 35mm Push Button - B9009



Contact Turnstyle Sales Department for required latch options







3QO

TURNSTYLE DESIGNS

UPCHARGE BB SB со AP SA Add 5% METAL FINISHES FA BC PN PU SN \*SPECIAL FINISH ΤW VN VP CB

AMALFINE GRIP FINISHES