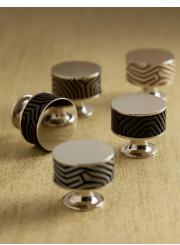

Labyrinth, is a bold, strong design with high visual impact. The collection consists of large door pulls, cabinet D handles, furniture knobs, mortise T bar handles and window handles, enabling the client to utilise and co-ordinate the design throughout any project.

### Cabinet Knob - B9322

← 34 →

Projection: 32mm