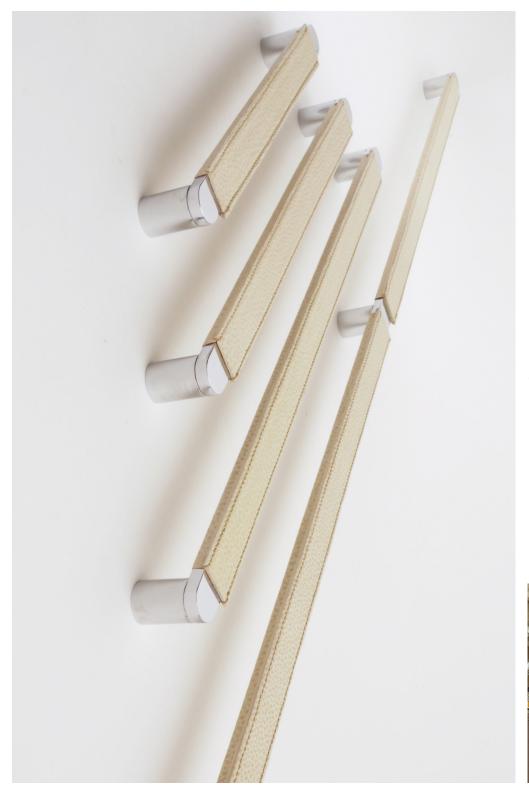

### **RECESS LEATHER**

#### BARREL

- Co-ordinates with Leather Barrel
- door levers and cabinet pulls
- Projection (P) 31mm Standard (Custom projection also available)
- Length o/a (L) over 500mm requires additional stancion
- Diameter 12mm

#### LEATHER GRIP FINISHES