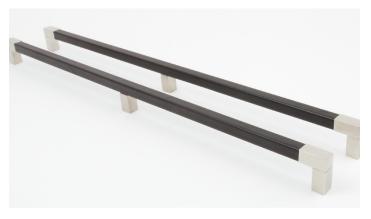

## SOLID METAL FINISHES

- Co-ordinates with Recess Leather Square door levers and cabinet pulls
- **Projection (P)** 40mm Standard (Custom projection also available)
- Length o/a (L) over 500mm requires additional stancion
- Diameter 15mm

SOLID