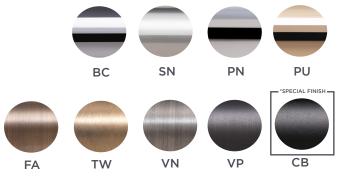

## SOLID METAL FINISHES

- Co-ordinates with Recess Leather Square door levers and cabinet pulls
- **Projection (P)** 40mm Standard (Custom projection also available)
- Length o/a (L) over 500mm requires additional stancion
- Diameter 15mm

SOLID