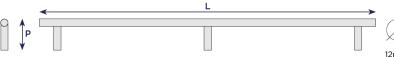

#### BARREL

- Co-ordinates with Leather Barrel
- door levers and cabinet pulls
- Projection (P) 31mm Standard (Custom projection also available)
- Length o/a (L) over 500mm requires additional stancion
- Diameter 12mm

## SOLID METAL FINISHES

- Co-ordinates with Recess Leather Square door levers and cabinet pulls
- **Projection (P)** 40mm Standard (Custom projection also available)
- Length o/a (L) over 500mm requires additional stancion
- Diameter 15mm

#### **SOLID METAL FINISHES**

- Co-ordinates with Solid range door levers
- **Projection (P)** 40mm Standard
- Length o/a (L) over 500mm requires additional stancion