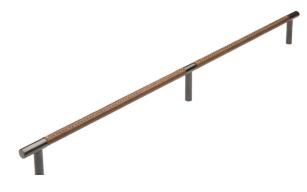

essentially, keep everything in place and stop items from falling off shelves, bars, side tables and are mostly used at Turnstyle within the Marine industry.

These fittings are the ironmongery hardware you might not think you need, but do. Designed to ensure your items are kept in place and secure during any occurrence. The elegant and long designs can be adapted to suit any interior need. Many of our fiddle rail orders are bespoke and made to order from our factory in North Devon, England.

Then shipped out to be fitted on beautiful masterpieces within the marine industry. Much like our other ranges, fiddle rails are available in all finish options which a choice of designs.

Contact our sales team for more information sales@turnstyledesigns.com





### **RECESS LEATHER**

#### BARREL



- Co-ordinates with Leather Barrel
- door levers and cabinet pulls
- Projection (P) 31mm Standard (Custom projection also available)
- Length o/a (L) over 500mm requires additional stancion
- Diameter 12mm



#### LEATHER GRIP FINISHES





## SOLID METAL FINISHES



- Co-ordinates with Recess Leather Square door levers and cabinet pulls
- **Projection (P)** 40mm Standard (Custom projection also available)
- Length o/a (L) over 500mm requires additional stancion
- Diameter 15mm





SOLID

#### **SOLID METAL FINISHES**





- Co-ordinates with Solid range door levers
- **Projection (P)** 40mm Standard
- Length o/a (L) over 500mm requires additional stancion





# **CUSTOM**

# SHAGREEN



 Custom Faux Shagreen Barrel with Square Legs - Removable