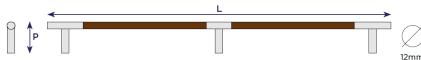

#### BARREL

- Co-ordinates with Leather Barrel
- door levers and cabinet pulls
- Projection (P) 31mm Standard (Custom projection also available)
- Length o/a (L) over 500mm requires additional stancion
- Diameter 12mm