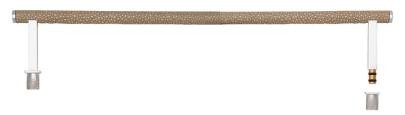

### **RECESS LEATHER**

#### BARREL



- Co-ordinates with Leather Barrel
- door levers and cabinet pulls
- Projection (P) 31mm Standard (Custom projection also available)
- Length o/a (L) over 500mm requires additional stancion
- Diameter 12mm



#### LEATHER GRIP FINISHES





## SOLID METAL FINISHES



- Co-ordinates with Recess Leather Square door levers and cabinet pulls
- **Projection (P)** 40mm Standard (Custom projection also available)
- Length o/a (L) over 500mm requires additional stancion
- Diameter 15mm





SOLID

#### **SOLID METAL FINISHES**





- Co-ordinates with Solid range door levers
- **Projection (P)** 40mm Standard
- Length o/a (L) over 500mm requires additional stancion





# **CUSTOM**

# SHAGREEN



 Custom Faux Shagreen Barrel with Square Legs - Removable