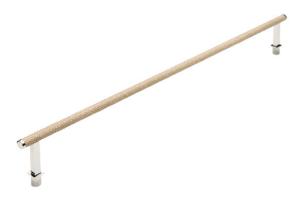

sales team for more information sales@turnstyledesigns.com





### **RECESS LEATHER**

#### BARREL



- Co-ordinates with Leather Barrel
- door levers and cabinet pulls
- Projection (P) 31mm Standard (Custom projection also available)
- Length o/a (L) over 500mm requires additional stancion
- Diameter 12mm



#### LEATHER GRIP FINISHES





## SOLID METAL FINISHES



- Co-ordinates with Recess Leather Square door levers and cabinet pulls
- **Projection (P)** 40mm Standard (Custom projection also available)
- Length o/a (L) over 500mm requires additional stancion
- Diameter 15mm





SOLID

#### **SOLID METAL FINISHES**





- Co-ordinates with Solid range door levers
- **Projection (P)** 40mm Standard
- Length o/a (L) over 500mm requires additional stancion





# **CUSTOM**

# SHAGREEN



 Custom Faux Shagreen Barrel with Square Legs - Removable