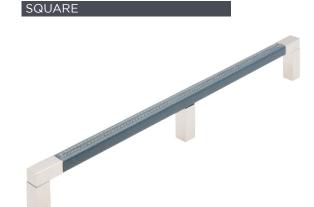

#### **SOLID METAL FINISHES**

- Co-ordinates with Solid range door levers
- **Projection (P)** 40mm Standard
- Length o/a (L) over 500mm requires additional stancion