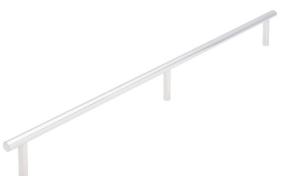

# FIDDLE RAILS

Fiddle rail fittings, essentially, keep everything in place and stop items from falling off shelves, bars, side tables and are mostly used at Turnstyle within the Marine industry.

These fittings are the ironmongery hardware you might not think you need, but do. Designed to ensure your items are kept in place and secure during any occurrence. The elegant and long designs can be adapted to suit any interior need. Many of our fiddle rail orders are bespoke and made to order from our factory in North Devon, England.

Then shipped out to be fitted on beautiful masterpieces within the marine industry. Much like our other ranges, fiddle rails are available in all finish options which a choice of designs.

Contact our sales team for more information sales@turnstyledesigns.com