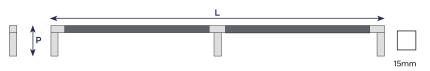

## SOLID METAL FINISHES

- Co-ordinates with Recess Leather Square door levers and cabinet pulls
- **Projection (P)** 40mm Standard (Custom projection also available)
- Length o/a (L) over 500mm requires additional stancion
- Diameter 15mm

#### **SOLID METAL FINISHES**

- Co-ordinates with Solid range door levers
- **Projection (P)** 40mm Standard
- Length o/a (L) over 500mm requires additional stancion