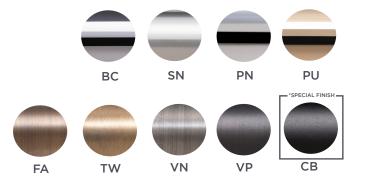

#### **SOLID METAL FINISHES**

- Co-ordinates with Solid range door levers
- **Projection (P)** 40mm Standard
- Length o/a (L) over 500mm requires additional stancion