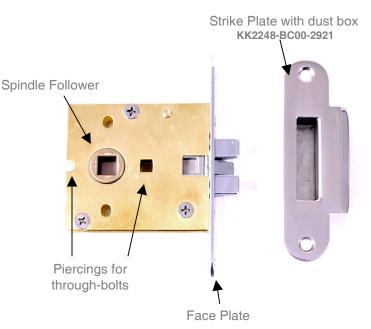

## Process for installation (passageway version)

- 1. Mortice correct size for case and face plate.
- 2. Drill holes for spindle and through-bolts.
- 3. Screw face plate (KK2248-BC-00-2934) into place using 3.5mm SS screws
- 4. Remove rose outer from both levers.
- 5. Insert spindle (8mmx 90mm LOA KX1625-0000-2714) through door and latch.
- 6. Place external lever on spindle with 47mm through bolt (KX1625-0000-2924).
- 7. Locate and tighten through bolts (one from each side).
- 8. Replace rose outer on both levers.
- 9. Tighten grub screw on underside of each lever.
- 10. Mortice for and install strike plate with dust box (KK2248-BC00-2921) using 3.0mm SS screws