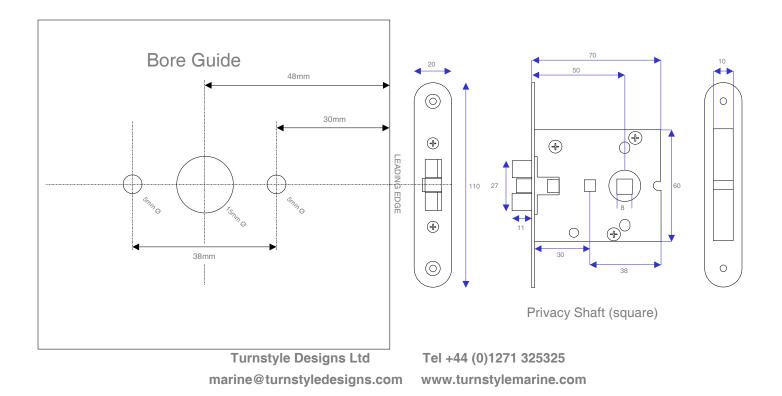

## Process for installation (passageway version)

- 1. Mortice correct size for case and face plate.
- 2. Drill holes for spindle and through-bolts.
- 3. Screw face plate (KK2248-BC-00-2934) into place using 3.5mm SS screws
- 4. Remove rose outer from both levers.
- 5. Insert spindle (8mmx 90mm LOA KX1625-0000-2714) through door and latch.
- 6. Place external lever on spindle with 47mm through bolt (KX1625-0000-2924).
- 7. Locate and tighten through bolts (one from each side).
- 8. Replace rose outer on both levers.
- 9. Tighten grub screw on underside of each lever.
- 10. Mortice for and install strike plate with dust box (KK2248-BC00-2921) using 3.0mm SS screws