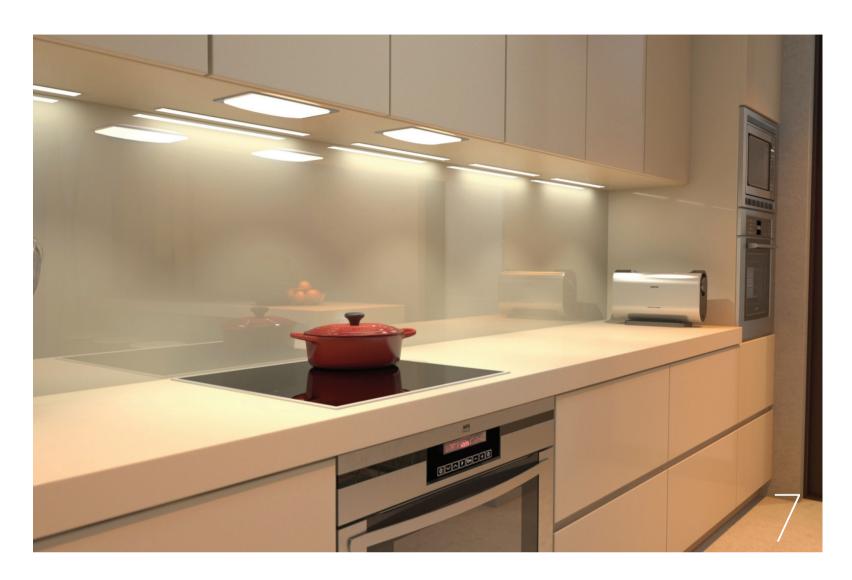

## 7. ABACUS DIRECT K572

Lustrolite high gloss, acrylic wall panelling, alongside Elements Wetrooms, will be the focus of the Abacus Direct Stand. Lustrolite is available in a choice of nine colours and boasts the appearance of backpainted glass, but it is claimed to have 20 times the impact strength. Elements is a range of tileable wet floors, which come with a 10-year warrantee.