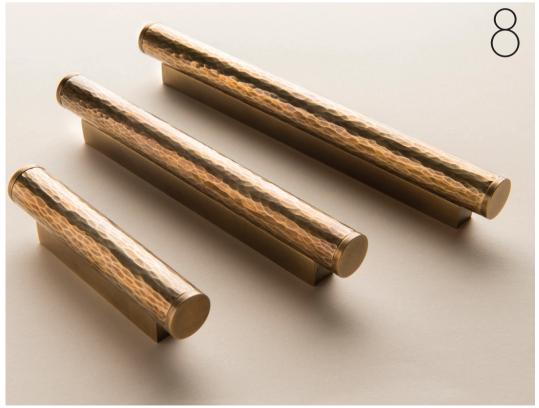

## 8. TURNSTYLE DESIGNS L212

Developed after a recent custom commission by a client, Turnstyle Designs has introduced a textured metal option called the Hammered range. The technique is hand-produced by craftsmen using planishing hammers. It can be combined with leather, Amalfine and Metal finishes, or customers can choose a customer handle made to order.